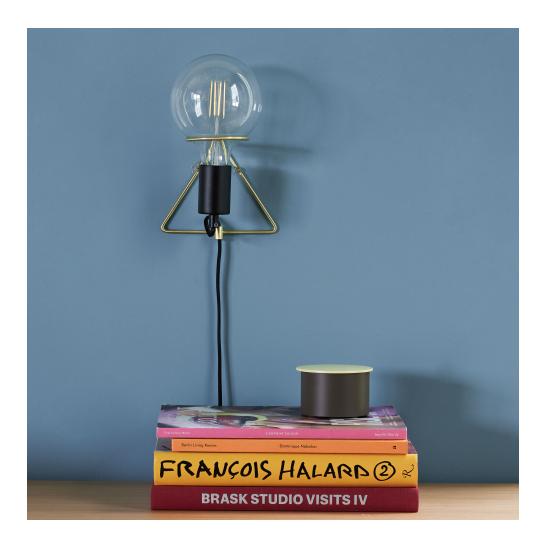

## Eureka Wall Light Brass/Black

The Eureka Wall Lamp is a classic piece of home decor. Its Brass/Black finish gives it a timeless look that complements any style. Its robust construction is made of Brass, making it a reliable piece of lighting for your home. The lamp is easily adjustable to provide light where you need it. With its elegant design, this wall lamp is sure to brighten up any room.

| General                      |                                                     |
|------------------------------|-----------------------------------------------------|
| ltem number                  | 890410                                              |
| Collection                   | Spring/Summer 2017                                  |
| MOQ - Special                | 200                                                 |
| Lead time - Special (months) | 4                                                   |
| Regions                      | EU, ROW, UK, USA                                    |
| Deskoning                    |                                                     |
| Packaging                    |                                                     |
| Colli                        | 4                                                   |
| Master box qty.              | 4                                                   |
| Must be assembled            | No                                                  |
| Assembly instructions        | https://pim.hubsch-interior.com/assembly/890410.pdf |
|                              |                                                     |
| EAN                          |                                                     |
| EAN                          | 5712772059623                                       |
| Tariff                       | 94051190                                            |
|                              |                                                     |
| Materials                    |                                                     |
| Materials                    | Brass                                               |
|                              |                                                     |
| Colour                       |                                                     |
| Colour                       | Black, Brass                                        |
|                              |                                                     |
| Dimensions                   |                                                     |
| Size                         | 14x15xh15cm, E27/40W                                |
| Net weight (g)               | 1.000                                               |
| Gross weight (g)             | 1.100                                               |
|                              |                                                     |
| Cleaning                     |                                                     |