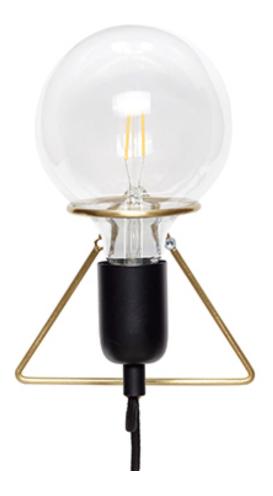

## Eureka Wall Light Brass/Black

The Eureka Wall Lamp is a classic piece of home decor. Its Brass/Black finish gives it a timeless look that complements any style. Its robust construction is made of Brass, making it a reliable piece of lighting for your home. The lamp is easily adjustable to provide light where you need it. With its elegant design, this wall lamp is sure to brighten up any room.

| General                      |                                                     |
|------------------------------|-----------------------------------------------------|
| ltem number                  | 890410                                              |
| Collection                   | Spring/Summer 2017                                  |
| MOQ - Special                | 200                                                 |
| Lead time - Special (months) | 4                                                   |
| Regions                      | EU, ROW, UK, USA                                    |
| Deskoning                    |                                                     |
| Packaging                    |                                                     |
| Colli                        | 4                                                   |
| Master box qty.              | 4                                                   |
| Must be assembled            | No                                                  |
| Assembly instructions        | https://pim.hubsch-interior.com/assembly/890410.pdf |
|                              |                                                     |
| EAN                          |                                                     |
| EAN                          | 5712772059623                                       |
| Tariff                       | 94051190                                            |
|                              |                                                     |
| Materials                    |                                                     |
| Materials                    | Brass                                               |
|                              |                                                     |
| Colour                       |                                                     |
| Colour                       | Black, Brass                                        |
|                              |                                                     |
| Dimensions                   |                                                     |
| Size                         | 14x15xh15cm, E27/40W                                |
| Net weight (g)               | 1.000                                               |
| Gross weight (g)             | 1.100                                               |
|                              |                                                     |
| Cleaning                     |                                                     |