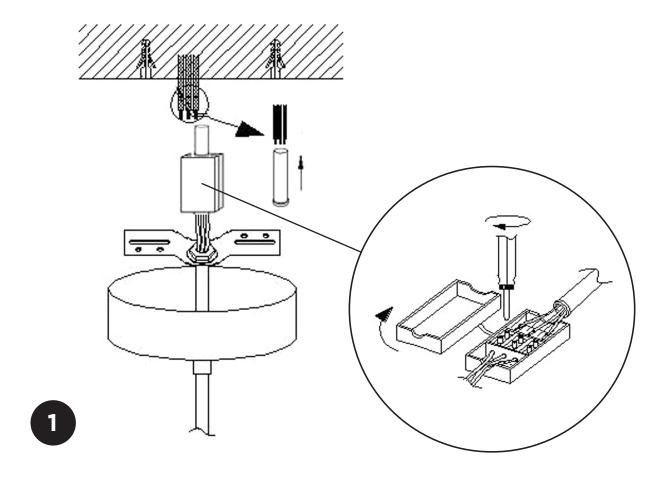

### ATTENTION: READ THE MANUAL CAREFULLY BEFORE INSTALLING THE LAMP

Rated power E 27, Max. 40W

## **WARNING**

- 1. The installation work should only be performed by qualified electricians.
- 2 Ensure the lamp is disconnected from mains power before installation.
- 3. Make sure the lamp is securely supported.
- 4. Just for indoor use.

### **IMPORTANT:**

- 1. Wear gloves during installation. Avoid scratching the lamp surface
- 2. Do not install the lamp on a damp or damaged ceiling.
- 3. Ensure that the electrical supply complies with the type stated on rating label.
- 4. Used lighting source shall be of suitable model and wattage
- 5. Avoid touching the shade and bulb when the lamp is working
- 6. Please cut off power and let the bulb and shade cool down before replacing the bulb.
- 7. Please use dry cloth to clean the lamp.
- 8. If the external flexible cable or cord of this luminaire is damaged, it shall be exclusively replaced by the manufacturer or his service agent or a similar qualified person in order to avoid a hazard.