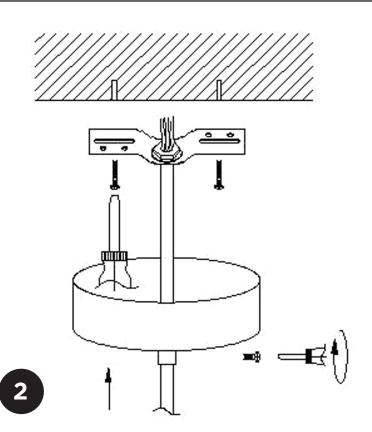

### ATTENTION: READ THE MANUAL CAREFULLY BEFORE INSTALLING THE LAMP

Rated power E 27, Max. 40W

## **WARNING**

- 1. The installation work should only be performed by qualified electricians.
- 2 Ensure the lamp is disconnected from mains power before installation.
- 3. Make sure the lamp is securely supported.
- 4. Just for indoor use.

### **IMPORTANT:**

- 1. Wear gloves during installation. Avoid scratching the lamp surface
- 2. Do not install the lamp on a damp or damaged ceiling.
- 3. Ensure that the electrical supply complies with the type stated on rating label.
- 4. Used lighting source shall be of suitable model and wattage
- 5. Avoid touching the shade and bulb when the lamp is working
- 6. Please cut off power and let the bulb and shade cool down before replacing the bulb.
- 7. Please use dry cloth to clean the lamp.
- 8. If the external flexible cable or cord of this luminaire is damaged, it shall be exclusively replaced by the manufacturer or his service agent or a similar qualified person in order to avoid a hazard.