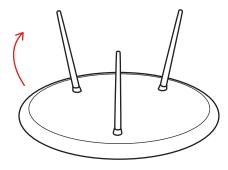

as improper handling may cause material damage and personal injury.
- Ensure the furniture is always placed level on its legs.
- Do not stand, climb or jump on the furniture.
- Please keep these instructions for future reference.

#### care instructions

- Clean by wiping with a damp cloth and immediately wipe dry with a soft dry cloth.
- Avoid contact with abrasive, alcohol and solvent based substances or cleaning agents, they can damage the surface.
- The use of furniture polish or sprays is neither necessary nor recommended.
- Remove liquid spills immediately with an absorbent cloth to prevent staining.
- Do not strike with hard or sharp items.
- Keep out of direct sunlight or away from heat sources.
- To prevent stains the use of coasters is recommended.

## step 1



step 2

# done!