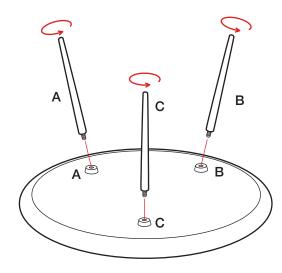

and move with care as improper handling may cause material damage and personal injury.
- Ensure the furniture is always placed level on its legs.
- Do not stand, climb or jump on the furniture.
- Please keep these instructions for future reference.

#### care instructions

- Clean by wiping with a damp cloth and immediately wipe dry with a soft dry cloth.
- Avoid contact with abrasive, alcohol and solvent based substances or cleaning agents, they can damage the surface.
- The use of furniture polish or sprays is neither necessary nor recommended.
- Remove liquid spills immediately with an absorbent cloth to prevent staining.
- Do not strike with hard or sharp items.
- Keep out of direct sunlight or away from heat sources.
- To prevent stains the use of coasters is recommended.

## step 1



step 2

# done!