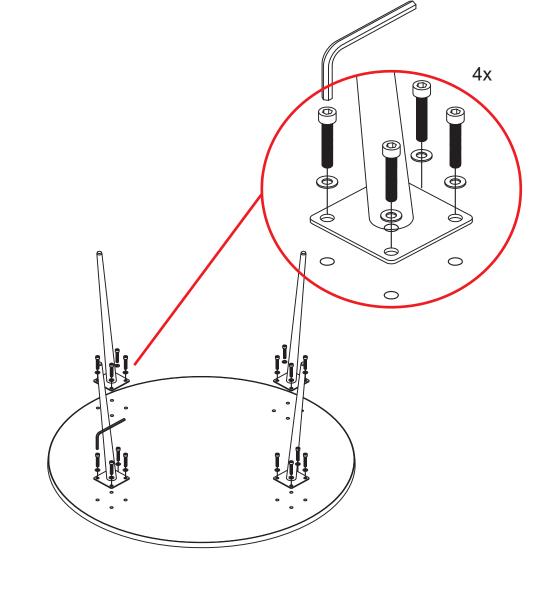

ing may cause material damage and personal injury.
- Heavy/larger furniture pieces should be moved by two persons.
- Ensure the furniture is always placed firmly on the ground.
- Do not stand, climb or jump on the furniture.

#### care instructions

- Clean by wiping with a damp cloth and immediately wipe dry with a soft dry cloth.
- Avoid contact with abrasive, alcohol and solvent based substances or cleaning agents, they can damage the surface.
- The use of furniture polish or sprays is neither necessary nor recommended.
- Remove liquid spills immediately with an absorbent cloth to prevent staining.
- To prevent stains the use of coasters is recommended.
- Do not strike with hard or sharp items.
- Please keep these instructions for future reference.

#### components & parts