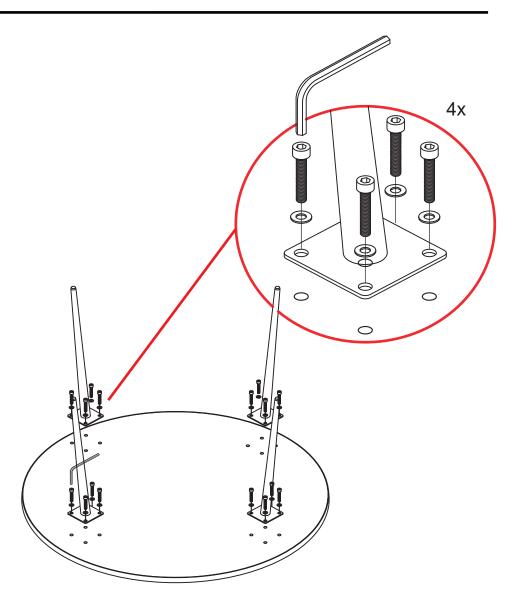

oper handling may cause material damage and personal injury.
- Heavy/larger furniture pieces should be moved by two persons.
- Ensure the furniture is always placed firmly on the ground.
- Do not stand, climb or jump on the furniture.

#### care instructions

- Clean by wiping with a damp cloth and immediately wipe dry with a soft dry cloth.
- Avoid contact with abrasive, alcohol and solvent based substances or cleaning agents, they can damage the surface.
- The use of furniture polish or sprays is neither necessary nor recommended.
- Remove liquid spills immediately with an absorbent cloth to prevent staining.
- To prevent stains the use of coasters is recommended.
- Do not strike with hard or sharp items.
- Please keep these instructions for future reference.

#### components & parts