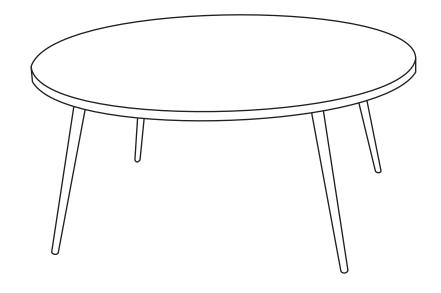

## Coffee table marble look

design by pols potten studio 300-070-029

"

Thank you for choosing a pols potten product. To ensure safe and satisfactory use of this product, please carefully read the below instructions beforehand.

#### general information

This table is made of a brushed gold plated stainless steel frame + resin artificial marble top. This table is for indoor use only.