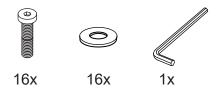

proper handling may cause material damage and personal injury.
- Heavy/larger furniture pieces should be moved by two persons.
- Ensure the furniture is always placed firmly on the ground.
- Do not stand, climb or jump on the furniture.

#### care instructions

- Clean by wiping with a damp cloth and immediately wipe dry with a soft dry cloth.
- Avoid contact with abrasive, alcohol and solvent based substances or cleaning agents, they can damage the surface.
- The use of furniture polish or sprays is neither necessary nor recommended.
- Remove liquid spills immediately with an absorbent cloth to prevent staining.
- To prevent stains the use of coasters is recommended.
- Do not strike with hard or sharp items.
- Please keep these instructions for future reference.

#### components & parts