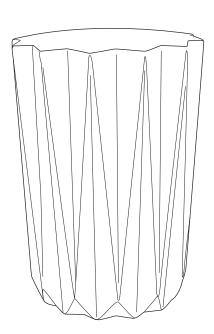

## **Stool Oily folds**

design by **pols potten studio** 240-030-016

"

Thank you for choosing a pols potten product.

To ensure safe and satisfactory use of this product,
please carefully read the below instructions beforehand.

#### general information

This stool is made of multicolour glazes stoneware. This stool is for indoor use only.