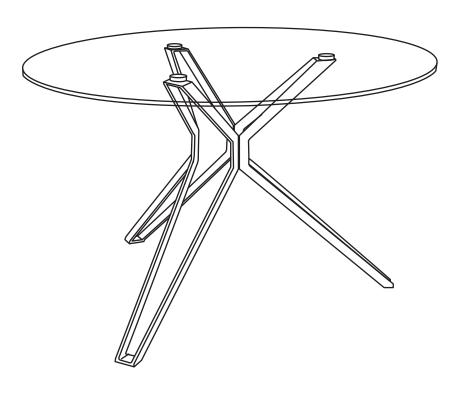

#### general information

The construction of your furniture: The table is made of a matt black powder coated stainless steel frame and tempered smoked glass top. This table is for indoor use only.

#### components & parts

3x

step 1

" first loosley assemble all the screws into all the parts."

step 2

### step 3

"after loosley fitting all screws, proceed to tighten them firmly to secure the whole construction."