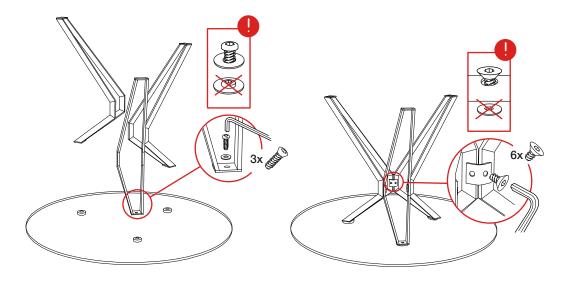

#### components & parts

3x

step 1

" first loosley assemble all the screws into all the parts."

step 2