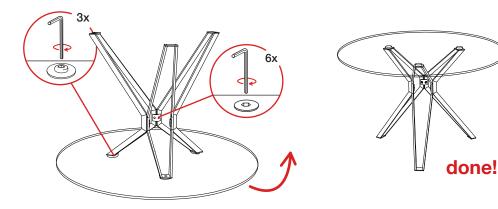

### step 3

"after loosley fitting all screws, proceed to tighten them firmly to secure the whole construction."