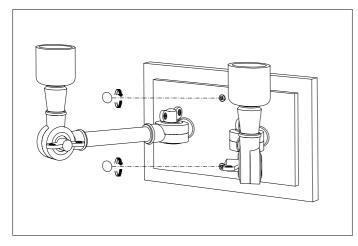

2. Fix the luminaire to your junction box or wall by using suitable wall mounting plugs and screws.

3. Screw the covers on the screw heads.

5. Place the bulbs.

4. Place the lampshades.