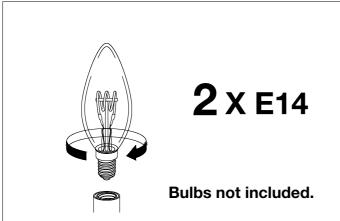

2. Fix the luminaire to your junction box or wall by using suitable wall mounting plugs and screws.

3. Screw the covers on the screw heads.

5. Place the bulbs.

4. Place the lampshades.