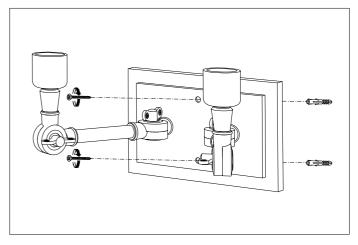

## Eichholtz B.V.

Delfweg 52 2211 VN Noordwijkerhout The Netherlands

- ★ www.eichholtz.com
- service@eichholtz.com
- **L** +31 (0)252 515 850

THE STATE

1. Connect the 3 wires according to their colours. Brown is the live wire (L), blue is the neutral wire (N), green/yellow is the earth wire  $(\frac{1}{2})$ .

2. Fix the luminaire to your junction box or wall by using suitable wall mounting plugs and screws.

3. Screw the covers on the screw heads.

5. Place the bulbs.

4. Place the lampshades.