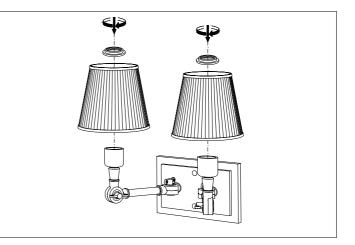

2. Fix the luminaire to your junction box or wall by using suitable wall mounting plugs and screws.

3. Screw the covers on the screw heads.

5. Place the bulbs.

4. Place the lampshades.