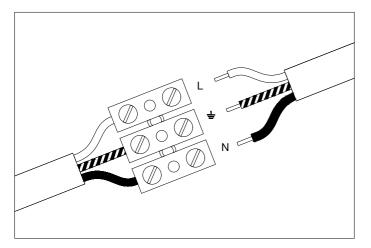

## Eichholtz B.V.

Delfweg 52 2211 VN Noordwijkerhout The Netherlands

- ★ www.eichholtz.com
- service@eichholtz.com
- **L** +31 (0)252 515 850

1. Connect the 3 wires according to their colours. Brown is the live wire (L), blue is the neutral wire (N), green/yellow is the earth wire  $(\frac{1}{2\pi})$ .