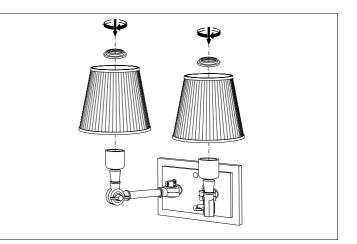

## Eichholtz B.V.

Delfweg 52 2211 VN Noordwijkerhout The Netherlands

- ★ www.eichholtz.com
- service@eichholtz.com
- **L** +31 (0)252 515 850

1. Connect the 3 wires according to their colours. Brown is the live wire (L), blue is the neutral wire (N), green/yellow is the earth wire  $(\frac{1}{2\pi})$ .

2. Fix the luminaire to your junction box or wall by using suitable wall mounting plugs and screws.

3. Screw the covers on the screw heads.

4. Place the lampshades.