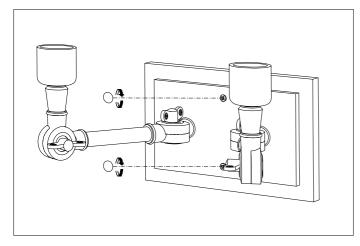

2. Fix the luminaire to your junction box or wall by using suitable wall mounting plugs and screws.

3. Screw the covers on the screw heads.

4. Place the lampshades.