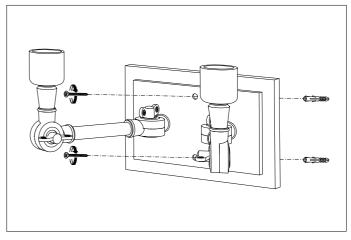

2. Fix the luminaire to your junction box or wall by using suitable wall mounting plugs and screws.

3. Screw the covers on the screw heads.

4. Place the lampshades.