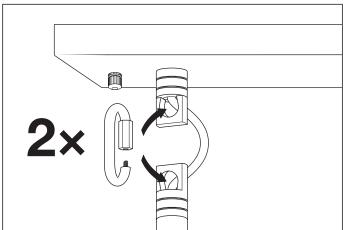

**3.** Connect the 3 wires according to their colours. Brown is the live wire, blue is the neutral wire, green/yellow is the earth wire.

 Link the lamp to the canopy using the chain link. Securely close the chain link once the lamp is linked to the canopy.