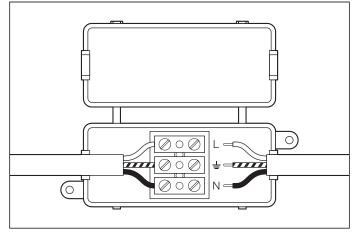

**3.** Connect the 3 wires according to their colours. Brown is the live wire, blue is the neutral wire, green/yellow is the earth wire.

 Link the lamp to the canopy using the chain link. Securely close the chain link once the lamp is linked to the canopy.