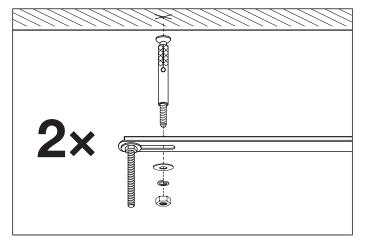

1. Fix the crossbar to the ceiling by using mounting plugs and screws suitable to your ceiling type.

 Determine the desired height of the lamp and connect either one, two or three of the pipes supplied. Thread the wire through the pipes.