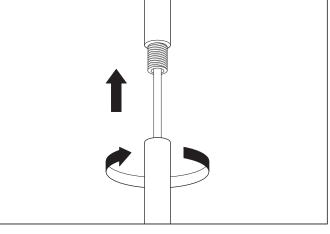

1. Fix the crossbar to the ceiling by using mounting plugs and screws suitable to your ceiling type.

 Determine the desired height of the lamp and connect either one, two or three of the pipes supplied. Thread the wire through the pipes.