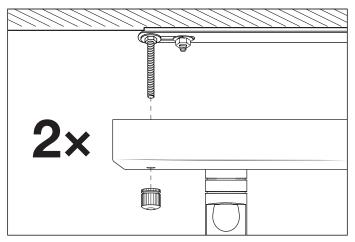

**4.** Place the ceiling canopy over the crossbar and fix it securely with the nuts on both sides.

 Carefully place the bulbs in the fittings. Do NOT turn the bulbs further than necessary, to prevent damage to the fitting.