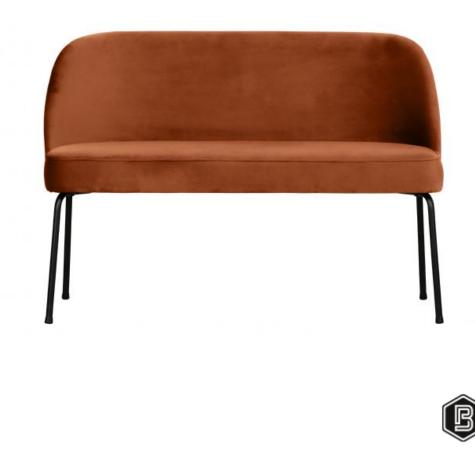

# **VOGUE DINING BENCH VELVET RUST**

#### Additional description

- Stylish, comfortable dining table bench
- Friendly, soft shapes
- Upholstered in light velvet (100% polyester)
- H 82.5 x W 120 x D 59 cm

The Vogue dining bench comes from the collection of Dutch brand BePureHome. This small sofa is super comfortable and its friendly round shapes make this chic dining bench a pearl for today's interiors. Thanks to its slim design, the bench also fits in multiple living styles.

#### Material

The base of the Vogue dining table bench is made of metal with a matt black powder coating. The seat frame is made of a combination of chipboard and plywood. The seat contains elastic straps and a T3542 foam which makes for a slightly firm seat that provides hours of comfortable seating. The backrest is filled with a T2120 foam.

#### Dimensions

The Vogue dining sofa has a height of 82.5 cm, a width of 120 cm and a depth of 59 cm. The legs have a height of 40 cm. The seat height is 50 cm, the seat depth is 45 cm and the seat wi...