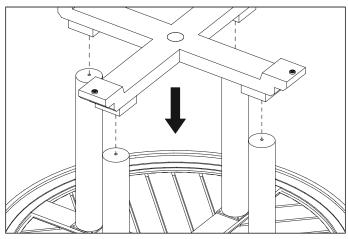

2. Fix the legs onto the table top by securing the screws with an allen key.

**3.** Carefully place the foot frame on the legs and align the holes of the foot frame with the holes in the legs.

**4.** Fix the foot frame onto the legs by securing the screws with a wrench.