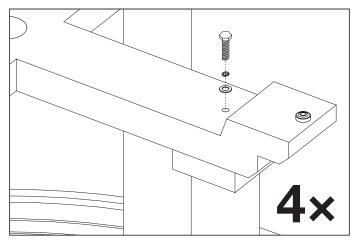

2. Fix the legs onto the table top by securing the screws with an allen key.

**3.** Carefully place the foot frame on the legs and align the holes of the foot frame with the holes in the legs.

**4.** Fix the foot frame onto the legs by securing the screws with a wrench.