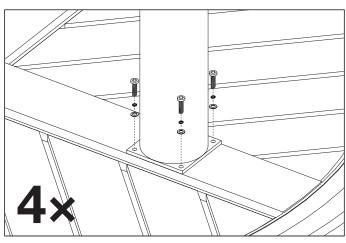

2. Fix the legs onto the table top by securing the screws with an allen key.

**3.** Carefully place the foot frame on the legs and align the holes of the foot frame with the holes in the legs.

**4.** Fix the foot frame onto the legs by securing the screws with a wrench.