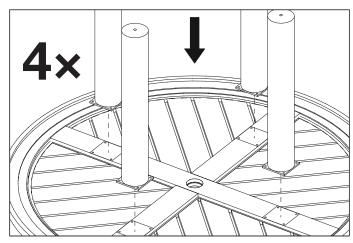

## Eichholtz B.V.

Delfweg 52 2211 VN Noordwijkerhout The Netherlands

- ★ www.eichholtz.com
- +31 (0)252 515 850

 Carefully place the legs on the table top and align the holes of the legs with the holes in the table top.