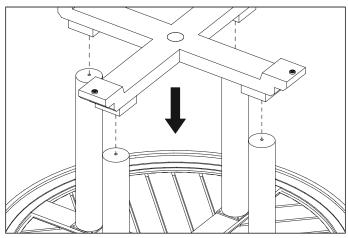

2. Fix the legs onto the table top by securing the screws with an allen key.

**3.** Carefully place the foot frame on the legs and align the holes of the foot frame with the holes in the legs.

**4.** Fix the foot frame onto the legs by securing the screws with a wrench.