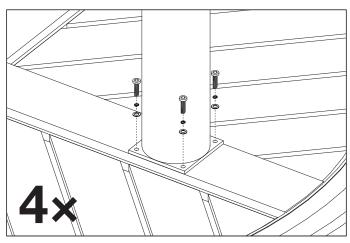

2. Fix the legs onto the table top by securing the screws with an allen key.

**3.** Carefully place the foot frame on the legs and align the holes of the foot frame with the holes in the legs.

**4.** Fix the foot frame onto the legs by securing the screws with a wrench.