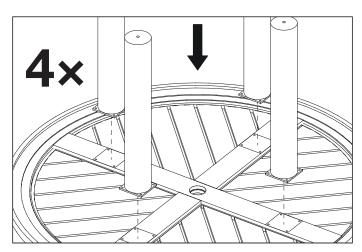

## Eichholtz B.V.

Delfweg 52 2211 VN Noordwijkerhout The Netherlands

- ★ www.eichholtz.com
- +31 (0)252 515 850

 Carefully place the legs on the table top and align the holes of the legs with the holes in the table top.