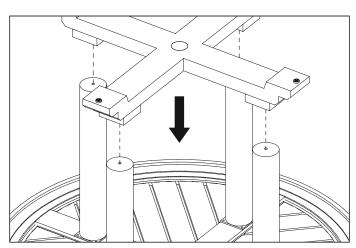

2. Fix the legs onto the table top by securing the screws with an allen key.

**3.** Carefully place the foot frame on the legs and align the holes of the foot frame with the holes in the legs.

**4.** Fix the foot frame onto the legs by securing the screws with a wrench.