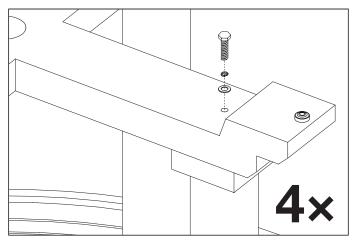

2. Fix the legs onto the table top by securing the screws with an allen key.

**3.** Carefully place the foot frame on the legs and align the holes of the foot frame with the holes in the legs.

**4.** Fix the foot frame onto the legs by securing the screws with a wrench.