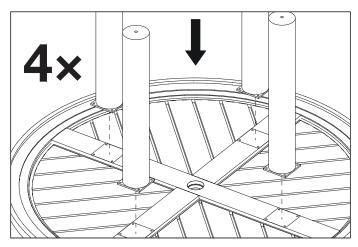

## Eichholtz B.V.

Delfweg 52 2211 VN Noordwijkerhout The Netherlands

- ★ www.eichholtz.com
- +31 (0)252 515 850

 Carefully place the legs on the table top and align the holes of the legs with the holes in the table top.