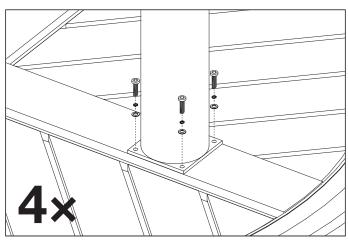

2. Fix the legs onto the table top by securing the screws with an allen key.

**3.** Carefully place the foot frame on the legs and align the holes of the foot frame with the holes in the legs.

**4.** Fix the foot frame onto the legs by securing the screws with a wrench.