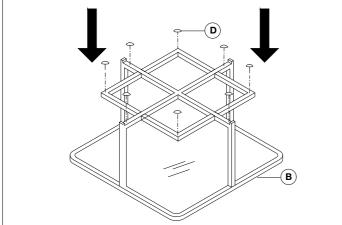

## Item type

Coffee table

# Item name

Grant

Attention!
Two people are required for the assembly of this item.
Place the item on a padded area to prevent damage to the item.

Care instructions:

Dust regularly and clean with a soft dry cloth. Remove spills immediately as moisture can cause stains on the marble top.

### Eichholtz B.V.

Delfweg 52 2211 VN Noordwijkerhout The Netherlands

★ www.eichholtz.com

■ service@eichholtz.com

**L** +31 (0)252 515 850













1. Hold the frame (B) up and move the glass inside.



**2.** One person should hold the glass in an elevated position while the other person places the glass supports.



3. Place the rubber cushions.



4. Place the marble tray.