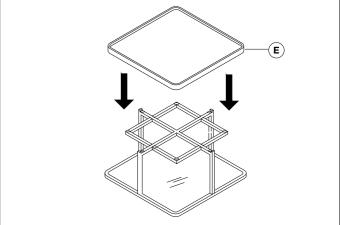

## Item type

Coffee table

# Item name

Grant

Attention!
Two people are required for the assembly of this item.
Place the item on a padded area to prevent damage to the item.

Care instructions:

Dust regularly and clean with a soft dry cloth. Remove spills immediately as moisture can cause stains on the marble top.

### Eichholtz B.V.

Delfweg 52 2211 VN Noordwijkerhout The Netherlands

★ www.eichholtz.com

■ service@eichholtz.com

**L** +31 (0)252 515 850













1. Hold the frame (B) up and move the glass inside.



**2.** One person should hold the glass in an elevated position while the other person places the glass supports.



3. Place the rubber cushions.



4. Place the marble tray.