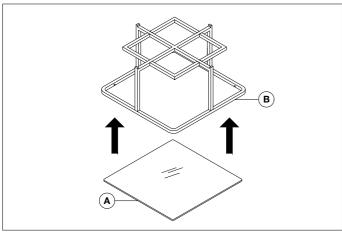

### Eichholtz B.V.

Delfweg 52 2211 VN Noordwijkerhout The Netherlands

★ www.eichholtz.com

■ service@eichholtz.com

**L** +31 (0)252 515 850

1. Hold the frame (B) up and move the glass inside.

**2.** One person should hold the glass in an elevated position while the other person places the glass supports.