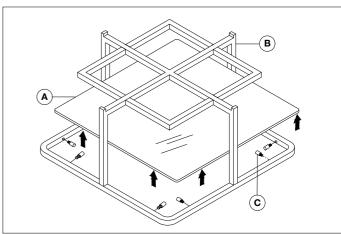

### Eichholtz B.V.

Delfweg 52 2211 VN Noordwijkerhout The Netherlands

★ www.eichholtz.com

■ service@eichholtz.com

**L** +31 (0)252 515 850

1. Hold the frame (B) up and move the glass inside.

**2.** One person should hold the glass in an elevated position while the other person places the glass supports.

3. Place the rubber cushions.

4. Place the marble tray.