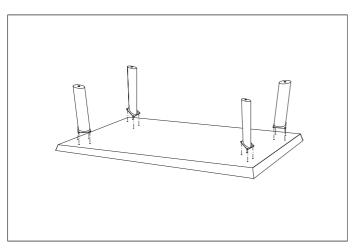

Item type

Dining Table

Item name

Dune

**Item no** 114004

Attention! Place the item on a soft material on the floor before starting with the assembly, to prevent the item from being damaged.

## Eichholtz B.V.

Delfweg 52 2211 VN Noordwijkerhout The Netherlands

★ www.eichholtz.com

■ service@eichholtz.com

**L** +31 (0)252 515 850

1. Put the dining table top upside down on a padded area.

2. Place the legs in the correct position, aligning the holes of the legs with the holes of the top. Fix them with the bolts by using the provided allen key.