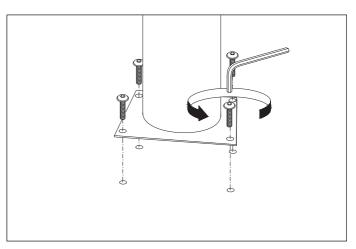

## Eichholtz B.V.

Delfweg 52 2211 VN Noordwijkerhout The Netherlands

★ www.eichholtz.com

■ service@eichholtz.com

**L** +31 (0)252 515 850

1. Put the dining table top upside down on a padded area.

2. Place the legs in the correct position, aligning the holes of the legs with the holes of the top. Fix them with the bolts by using the provided allen key.