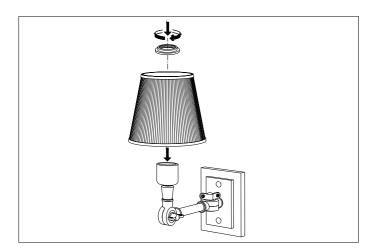

 ${\bf 2.}$  Fix the luminaire to your junction box or wall by using suitable wall mounting plugs and screws.

3. Place the shade.

4. Place the bulb.