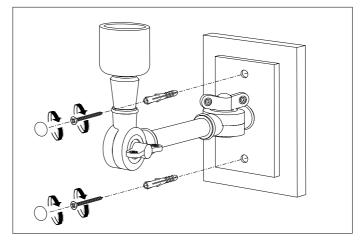

 ${\bf 2.}$  Fix the luminaire to your junction box or wall by using suitable wall mounting plugs and screws.

3. Place the shade.

4. Place the bulb.