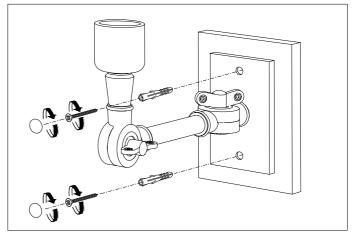

 $\textbf{2.} \ \mathsf{Fix} \ \mathsf{the \ luminaire \ to \ your \ junction \ box \ or \ wall \ by \ \mathsf{using \ suitable \ wall \ mounting \ plugs \ and \ screws.}$ 

3. Place the shade.

4. Place the bulb.