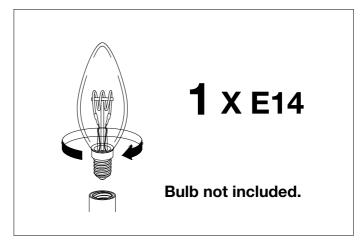

 $\textbf{2.} \ \mathsf{Fix} \ \mathsf{the \ luminaire \ to \ your \ junction \ box \ or \ wall \ by \ \mathsf{using \ suitable \ wall \ mounting \ plugs \ and \ screws.}$ 

3. Place the shade.

4. Place the bulb.