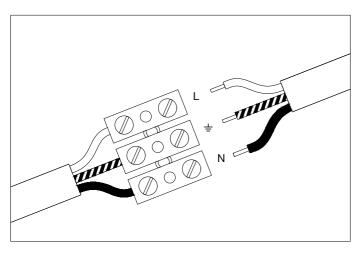

## Eichholtz B.V.

Delfweg 52 2211 VN Noordwijkerhout The Netherlands

- ★ www.eichholtz.com
- service@eichholtz.com
- **L** +31 (0)252 515 850

1. Connect the 3 wires according to their colours. Brown is the live wire (L), blue is the neutral wire (N), green/yellow is the earth wire  $(\frac{L}{m})$ .