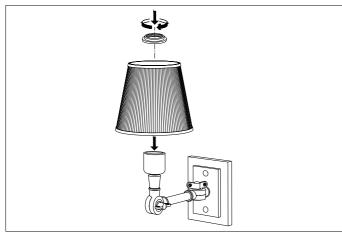

 $\textbf{2.} \ \mathsf{Fix} \ \mathsf{the \ luminaire \ to \ your \ junction \ box \ or \ wall \ by \ \mathsf{using \ suitable \ wall \ mounting \ plugs \ and \ screws.}$ 

3. Place the shade.

4. Place the bulb.