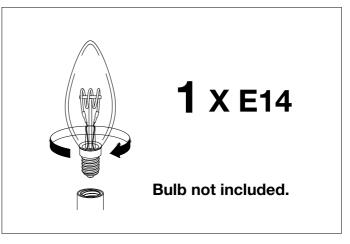

 ${\bf 2.}$  Fix the luminaire to your junction box or wall by using suitable wall mounting plugs and screws.

3. Place the shade.

4. Place the bulb.