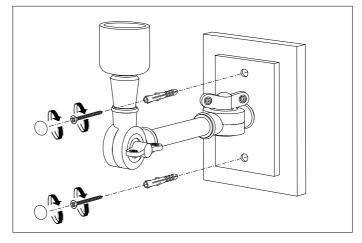

 ${\bf 2.}$  Fix the luminaire to your junction box or wall by using suitable wall mounting plugs and screws.

3. Place the shade.

4. Place the bulb.