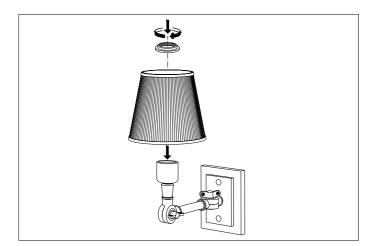

 ${\bf 2.}$  Fix the luminaire to your junction box or wall by using suitable wall mounting plugs and screws.

3. Place the shade.

4. Place the bulb.