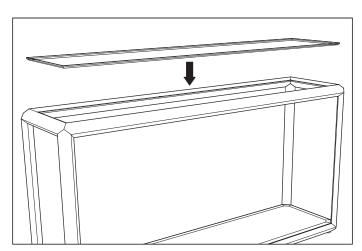

+31 (0)252 515 850

1. Evenly spread all rubber knobs over the ridge of the inner frame.

2. Place the six rubber knobs on the ridge as show in the above image.

3. Carefully place the glass top on the frame of the table.