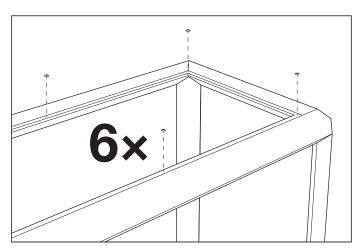

+31 (0)252 515 850

1. Evenly spread all rubber knobs over the ridge of the inner frame.

2. Place the six rubber knobs on the ridge as show in the above image.

3. Carefully place the glass top on the frame of the table.