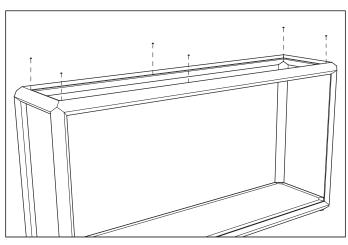

+31 (0)252 515 850

1. Evenly spread all rubber knobs over the ridge of the inner frame.

2. Place the six rubber knobs on the ridge as show in the above image.

3. Carefully place the glass top on the frame of the table.