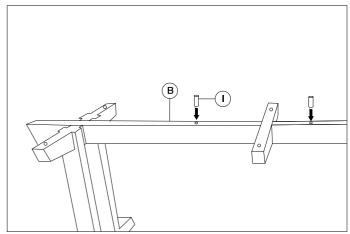

1. Assemble the base as illustrated using the 60mm bolts (F).

2. Fix part B to part D with bolt F.

3. Fix part A to part B with bolt F.

4. Place the wooden dowls (I) in part B.

5. Place the top on the base.