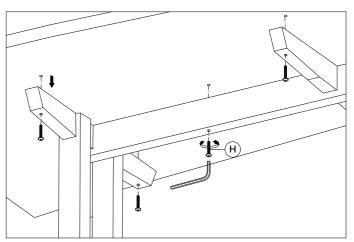

Item type Dining Table

Item name Eero

Item no 113889 Attention! Place the item on a soft material on the floor before starting with the assembly, to prevent the item from being damaged.

## Care instructions:

Dust regulary and clean with a soft dry cloth.

Remove spills immediately to avoid staining and always use coasters.

Eichholtz B.V.

Delfweg 52 2211 VN Noordwijkerhout The Netherlands

- ★ www.eichholtz.com
- **L** +31 (0)252 515 850





1. Assemble the base as illustrated using the 60mm bolts (F).



2. Fix part B to part D with bolt F.



3. Fix part A to part B with bolt F.



4. Place the wooden dowls (I) in part B.



5. Place the top on the base.



6. Fix the top to the base with the 80mm bolts (H).