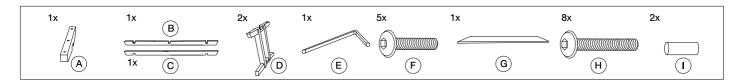

1. Assemble the base as illustrated using the 60mm bolts (F).

2. Fix part B to part D with bolt F.

3. Fix part A to part B with bolt F.

4. Place the wooden dowls (I) in part B.

5. Place the top on the base.

6. Fix the top to the base with the 80mm bolts (H).