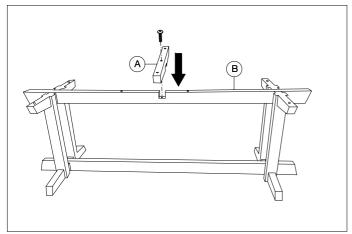

1. Assemble the base as illustrated using the 60mm bolts (F).

2. Fix part B to part D with bolt F.

3. Fix part A to part B with bolt F.

4. Place the wooden dowls (I) in part B.

5. Place the top on the base.