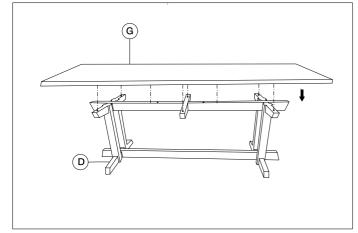

1. Assemble the base as illustrated using the 60mm bolts (F).

2. Fix part B to part D with bolt F.

3. Fix part A to part B with bolt F.

4. Place the wooden dowls (I) in part B.

5. Place the top on the base.