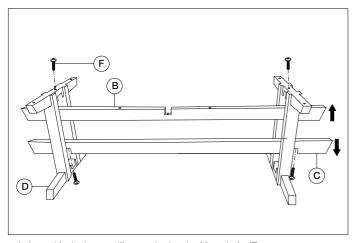

1. Assemble the base as illustrated using the 60mm bolts (F).

2. Fix part B to part D with bolt F.

3. Fix part A to part B with bolt F.

4. Place the wooden dowls (I) in part B.

5. Place the top on the base.