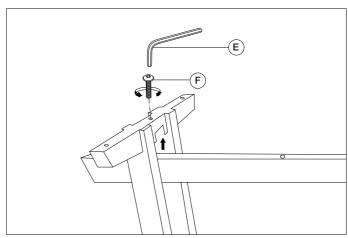

1. Assemble the base as illustrated using the 60mm bolts (F).

2. Fix part B to part D with bolt F.

3. Fix part A to part B with bolt F.

4. Place the wooden dowls (I) in part B.

5. Place the top on the base.