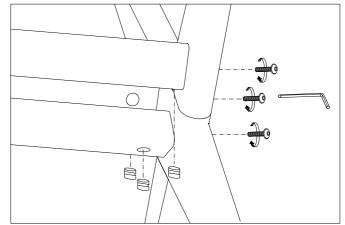

1. Assemble the base as shown in the drawing. See picture 2 for a detailed view.

3. Place the glass on the base.

2. Place part C inside the wooden beams. Make sure they are level. If there is resistance while fastening the screws, adjust part C.