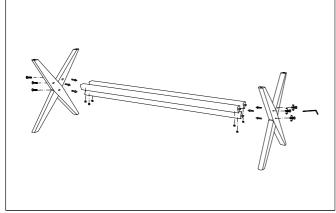

1. Assemble the base as shown in the drawing. See picture 2 for a detailed view.

3. Place the glass on the base.

2. Place part C inside the wooden beams. Make sure they are level. If there is resistance while fastening the screws, adjust part C.