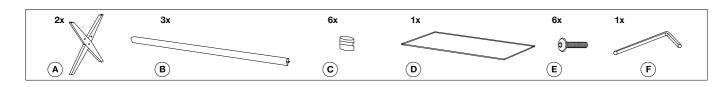

## Assembly instruction

Item type Dining Table

Item name

Maynor

ltem no 114182 Attention! Place the item on a padded area to prevent damage to the item.