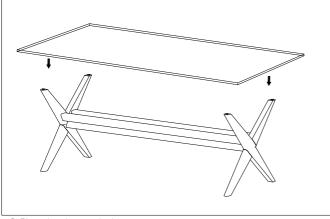

1. Assemble the base as shown in the drawing. See picture 2 for a detailed view.

3. Place the glass on the base.

2. Place part C inside the wooden beams. Make sure they are level. If there is resistance while fastening the screws, adjust part C.