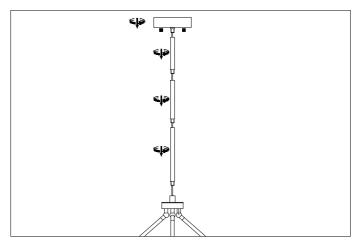

2. Connect the three pipes.

3. Determine the desired height of the lamp and use either one, two or three of the pipes supplied. Thread the wires through the pipe.

Connect the three power wires. Brown is the live wire, blue is the neutral wire, green/yellow is the earth wire.