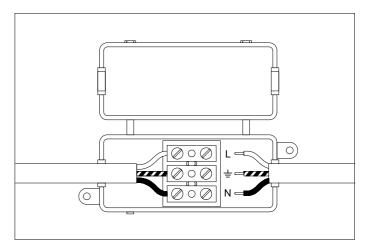

2. Connect the three pipes.

3. Determine the desired height of the lamp and use either one, two or three of the pipes supplied. Thread the wires through the pipe.

Connect the three power wires. Brown is the live wire, blue is the neutral wire, green/yellow is the earth wire.