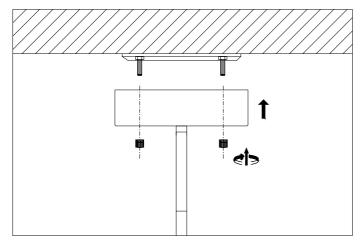

## Eichholtz B.V.

Delfweg 52 2211 VN Noordwijkerhout The Netherlands

- ★ www.eichholtz.com
- service@eichholtz.com
- **L** +31 (0)252 515 850

1. Fix the bolts to the ceiling. Then fix the ceiling plate to the ceiling with screws.