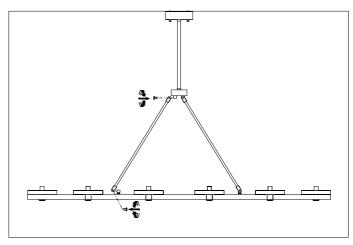

2. Connect the three pipes.

3. Determine the desired height of the lamp and use either one, two or three of the pipes supplied. Thread the wires through the pipe.

Connect the three power wires. Brown is the live wire, blue is the neutral wire, green/yellow is the earth wire.

**5.** Place the ceiling canopy over the ceiling bracket and fix it securely with the 2 nuts supplied.

6. Place the shades, the bulbs and the glass.