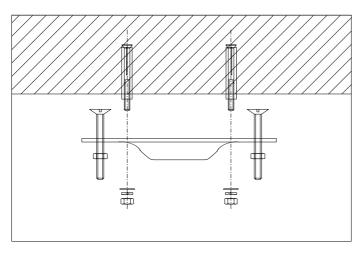

## Eichholtz B.V.

Delfweg 52 2211 VN Noordwijkerhout The Netherlands

- ★ www.eichholtz.com
- service@eichholtz.com
- **L** +31 (0)252 515 850

1. Fix the bolts to the ceiling. Then fix the ceiling plate to the ceiling with screws.