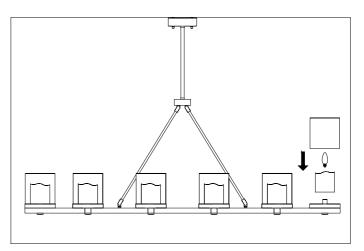

**5.** Place the ceiling canopy over the ceiling bracket and fix it securely with the 2 nuts supplied.

6. Place the shades, the bulbs and the glass.