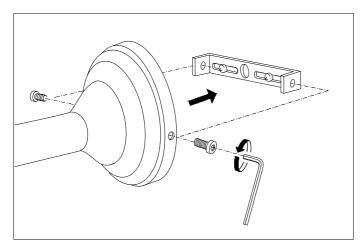

2. Connect the 3 wires according to their colours. Brown is the live wire (L), blue is the neutral wire (N), green/yellow is the earth wire  $(\frac{\bot}{-})$ .

3. Place the lamp over the cross bar and fix it securely with the allen screws.