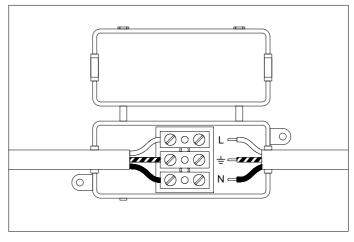

2. Connect the 3 wires according to their colours. Brown is the live wire (L), blue is the neutral wire (N), green/yellow is the earth wire  $(\frac{\bot}{-})$ .

3. Place the lamp over the cross bar and fix it securely with the allen screws.