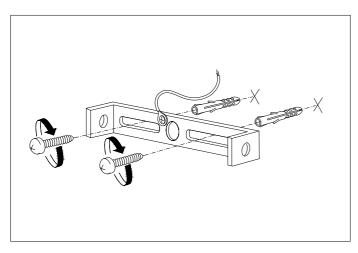

## Eichholtz B.V.

Delfweg 52 2211 VN Noordwijkerhout The Netherlands

- ♠ www.eichholtz.com
- service@eichholtz.com
- **L** +31 (0)252 515 850

 $\textbf{1.} \ \mathsf{Fix} \ \mathsf{the} \ \mathsf{crossbar} \ \mathsf{to} \ \mathsf{the} \ \mathsf{wall} \ \mathsf{by} \ \mathsf{using} \ \mathsf{wall} \ \mathsf{mounting} \ \mathsf{plugs} \ \mathsf{and} \ \mathsf{screws} \ \mathsf{suitable} \ \mathsf{to} \ \mathsf{your} \ \mathsf{wall} \ \mathsf{type}.$ 