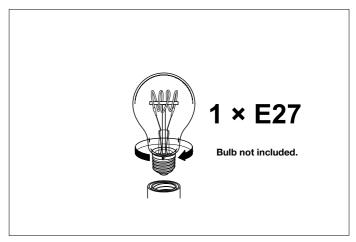

ructions:

Wipe with a soft dry cloth, do not use chemicals or abrasive cleaning materials.

## Eichholtz B.V.

Delfweg 52 2211 VN Noordwijkerhout The Netherlands

- ♠ www.eichholtz.com
- service@eichholtz.com
- **L** +31 (0)252 515 850



 $\textbf{1.} \ \mathsf{Fix} \ \mathsf{the} \ \mathsf{crossbar} \ \mathsf{to} \ \mathsf{the} \ \mathsf{wall} \ \mathsf{by} \ \mathsf{using} \ \mathsf{wall} \ \mathsf{mounting} \ \mathsf{plugs} \ \mathsf{and} \ \mathsf{screws} \ \mathsf{suitable} \ \mathsf{to} \ \mathsf{your} \ \mathsf{wall} \ \mathsf{type}.$ 



2. Connect the 3 wires according to their colours. Brown is the live wire (L), blue is the neutral wire (N), green/yellow is the earth wire  $(\frac{\bot}{-})$ .



3. Place the lamp over the cross bar and fix it securely with the allen screws.



4. Place the bulb.