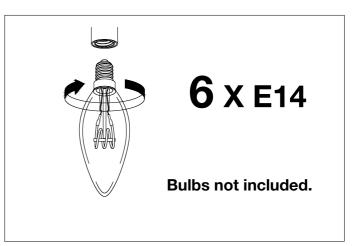

3. Place the glass according to the schedule, from inside out: A, B, B, A.

 $\boldsymbol{5.}$  Place the lamp over the ceiling plate and secure it with the two nuts.

2. Place the bulbs.

 Connect the 3 wires according to their colours. Brown is the live wire, blue is the neutral wire and green/yellow is the earth wire.