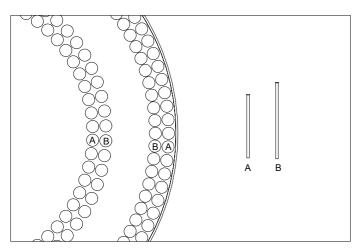

3. Place the glass according to the schedule, from inside out: A, B, B, A.

 $\boldsymbol{5.}$  Place the lamp over the ceiling plate and secure it with the two nuts.

2. Place the bulbs.

 Connect the 3 wires according to their colours. Brown is the live wire, blue is the neutral wire and green/yellow is the earth wire.