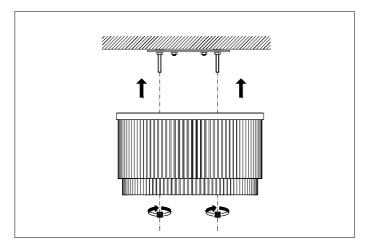

3. Place the glass according to the schedule, from inside out: A, B, B, A.

 $\boldsymbol{5.}$  Place the lamp over the ceiling plate and secure it with the two nuts.

2. Place the bulbs.

 Connect the 3 wires according to their colours. Brown is the live wire, blue is the neutral wire and green/yellow is the earth wire.