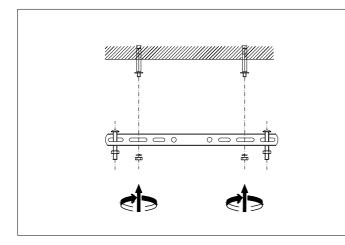

## Eichholtz B.V.

Delfweg 52 2211 VN Noordwijkerhout The Netherlands

- www.eichholtz.com
- service@eichholtz.com
- **L** +31 (0)252 515 850

 Fix the ceiling bracket to the ceiling by using mounting plugs and screws suitable for your ceiling type.