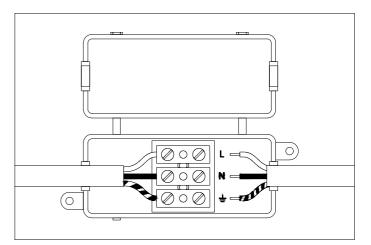

3. Place the glass according to the schedule, from inside out: A, B, B, A.

 $\boldsymbol{5.}$  Place the lamp over the ceiling plate and secure it with the two nuts.

2. Place the bulbs.

 Connect the 3 wires according to their colours. Brown is the live wire, blue is the neutral wire and green/yellow is the earth wire.