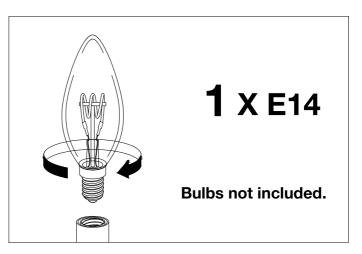

 ${\bf 3.}$  Place the wall plate over the crossbar and fix it securely with the screws supplied.

5. Place the lamp over the crossbar and fix it securely with the screws supplied.

4. Place the bulb.