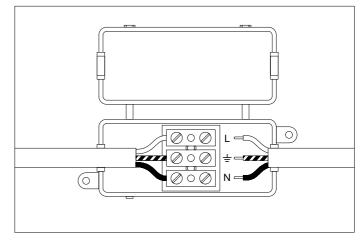

## Item type

Wall Lamp

Item name

Bassett

Item number(s)

116068

Attention!

Turn off the electricity supply at the main circuit panel before installing. Do not connect the electricity supply until your luminaire is fully assembled and installed.