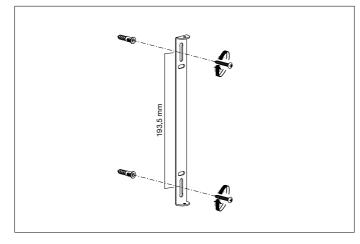

## Eichholtz B.V.

Delfweg 52 2211 VN Noordwijkerhout The Netherlands

- www.eichholtz.com
- service@eichholtz.com
- **L** +31 (0)252 515 850

1. Fix the crossbar to the wall by using wall mounting plugs and screws suitable to your wall type.