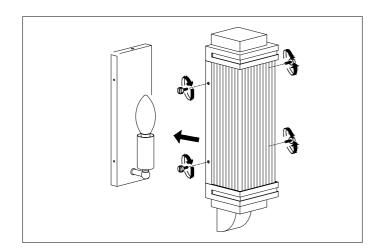

 ${\bf 3.}$  Place the wall plate over the crossbar and fix it securely with the screws supplied.

5. Place the lamp over the crossbar and fix it securely with the screws supplied.

4. Place the bulb.