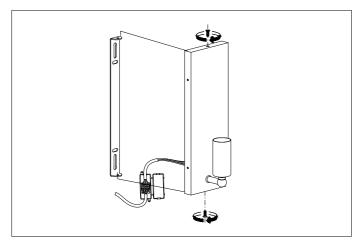

 ${\bf 3.}$  Place the wall plate over the crossbar and fix it securely with the screws supplied.

5. Place the lamp over the crossbar and fix it securely with the screws supplied.

4. Place the bulb.