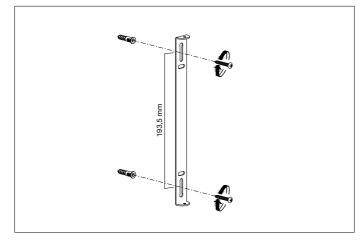

## Eichholtz B.V.

Delfweg 52 2211 VN Noordwijkerhout The Netherlands

- www.eichholtz.com
- service@eichholtz.com
- **L** +31 (0)252 515 850

1. Fix the crossbar to the wall by using wall mounting plugs and screws suitable to your wall type.