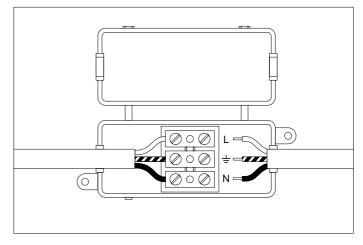

## Item type

Wall Lamp

Item name

Bassett

Item number(s)

116069

Attention!

Turn off the electricity supply at the main circuit panel before installing. Do not connect the electricity supply until your luminaire is fully assembled and installed.