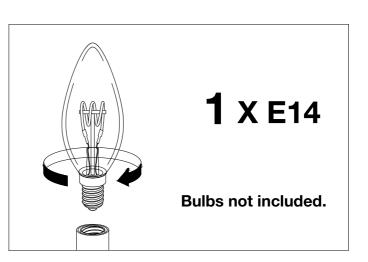

 ${\bf 3.}$  Place the wall plate over the crossbar and fix it securely with the screws supplied.

5. Place the lamp over the crossbar and fix it securely with the screws supplied.

4. Place the bulb.