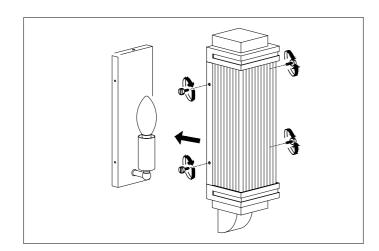

 ${\bf 3.}$  Place the wall plate over the crossbar and fix it securely with the screws supplied.

5. Place the lamp over the crossbar and fix it securely with the screws supplied.

4. Place the bulb.