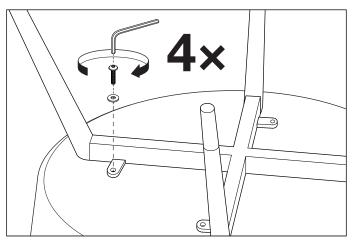

2. Fix the frame to the base using the allan screws combined with the metal rings. Secure the screws tightly before using the chair.