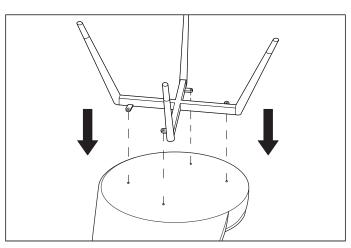

## Eichholtz B.V.

Delfweg 52 2211 VN Noordwijkerhout The Netherlands

★ www.eichholtz.com

■ service@eichholtz.com

+31 (0)252 515 850

1. Align the frame of the legs with the screw holes on the base of the chair.