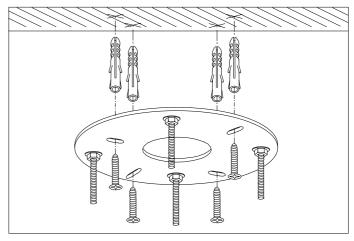

2. Fix the ceiling plate to the ceiling by using mounting plugs and screws suitable to your ceiling

3. Connect the 3 power wires according to their colours. Brown is the live wire, blue is the neutral wire, green/yellow is the earth wire.