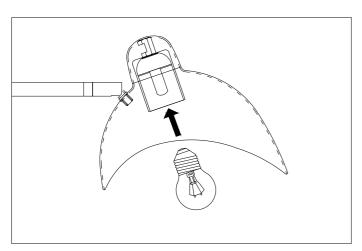

**4.** Place the ceiling canopy over the ceiling plate and fix it securely with the four nuts.

5. Place the bulbs. Adjust the arms and the shades as desired.