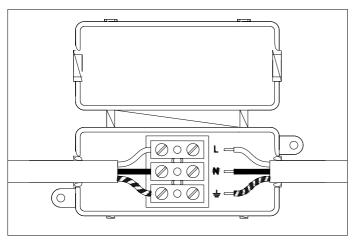

2. Fix the ceiling plate to the ceiling by using mounting plugs and screws suitable to your ceiling

3. Connect the 3 power wires according to their colours. Brown is the live wire, blue is the neutral wire, green/yellow is the earth wire.