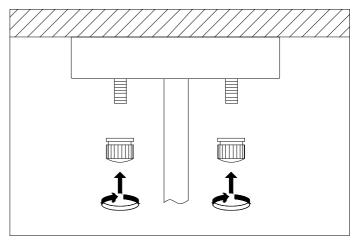

**4.** Place the ceiling canopy over the ceiling plate and fix it securely with the four nuts.

5. Place the bulbs. Adjust the arms and the shades as desired.