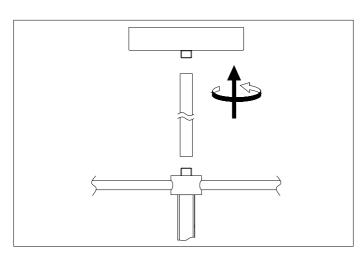

## Eichholtz B.V.

Delfweg 52 2211 VN Noordwijkerhout The Netherlands

- ★ www.eichholtz.com
- service@eichholtz.com
- **L** +31 (0)252 515 850

Determine the desired height of the lamp and use either one, two or three of the pipes supplied.
 Thread the wires trough the pipe.