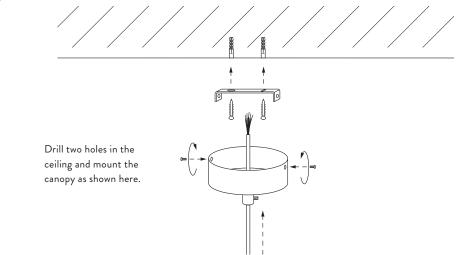

t: 5m

#### **VUELTA PENDANT 60**

 Rated Power:
 20w

 Lumen output at maximum:
 1600lm

 CCT:
 3000k

 CRI:
 >90

 Rated Voltage:
 230V

 Frequency:
 50Hz

Certification: CE/LVD/EMC/ROHS

Standard: Dali implementation following EN62386-102 standard

Gift box Dimension: 700x181x174mm

Cable lenght: 6m
Electrical wire lenght: 5m

## **BOX CONTENTS**







## **ASSEMBLY PROCESS**

1.



2.



## **ASSEMBLY PROCESS**

3.





- A. Route the electrical wire through the large holes in the cable holders.
- **B.** Cut the cable to the desired length. NOTE: Cables cannot be replaced, so only cut when you are sure you have achieved desired length.

## **ELECTRICAL INSTALLATION**

Turn your power off during installation

# 5. Option A



## 5. Option B



## **CANOPY INSTALLATION**

Optional

6.



## HOW TO USE THE REMOTE CONTROL



## REMOTE CONTROL PAIRING