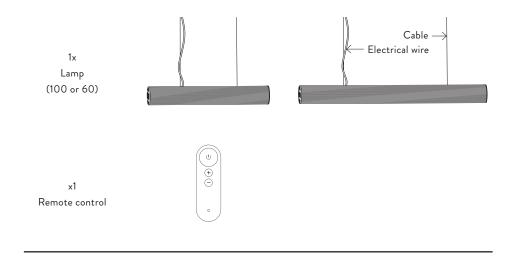

# **VUELTA PENDANT LAMP**

ASSEMBLY MANUAL

fermliving.com





## **TECHNICAL SPECIFICATIONS**

#### **VUELTA PENDANT 100**

 Rated Power:
 30w

 Lumen output at maximum:
 2400lm

 CCT:
 3000k

 CRI:
 >90

 Rated Voltage:
 230V

 Frequency:
 50Hz

Certification: CE/LVD/EMC/ROHS

**Standard:** Dali implementation following EN62386-102 standard

Gift box Dimension: 1100x181x174mm

Cable lenght: 6m
Electrical wire lenght: 5m

#### **VUELTA PENDANT 60**

 Rated Power:
 20w

 Lumen output at maximum:
 1600lm

 CCT:
 3000k

 CRI:
 >90

 Rated Voltage:
 230V

 Frequency:
 50Hz

Certification: CE/LVD/EMC/ROHS

Standard: Dali implementation following EN62386-102 standard

Gift box Dimension: 700x181x174mm

Cable lenght: 6m
Electrical wire lenght: 5m

## **BOX CONTENTS**







## **ASSEMBLY PROCESS**

1.



2.



## **ASSEMBLY PROCESS**

3.





- A. Route the electrical wire through the large holes in the cable holders.
- **B.** Cut the cable to the desired length. NOTE: Cables cannot be replaced, so only cut when you are sure you have achieved desired length.

## **ELECTRICAL INSTALLATION**

Turn your power off during installation

# 5. Option A



## 5. Option B



## **CANOPY INSTALLATION**

Optional

6.



## HOW TO USE THE REMOTE CONTROL



## REMOTE CONTROL PAIRING