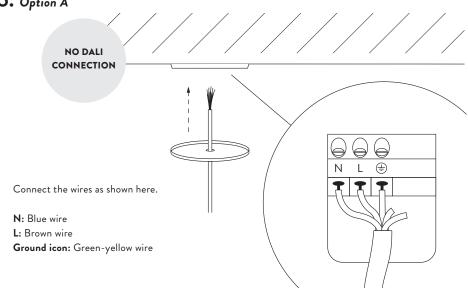

ension: 1100x181x174mm

Cable lenght: 6m
Electrical wire lenght: 5m

#### **VUELTA PENDANT 60**

 Rated Power:
 20w

 Lumen output at maximum:
 1600lm

 CCT:
 3000k

 CRI:
 >90

 Rated Voltage:
 230V

 Frequency:
 50Hz

Certification: CE/LVD/EMC/ROHS

Standard: Dali implementation following EN62386-102 standard

Gift box Dimension: 700x181x174mm

Cable lenght: 6m
Electrical wire lenght: 5m

## **BOX CONTENTS**







## **ASSEMBLY PROCESS**

1.



2.



## **ASSEMBLY PROCESS**

3.





- A. Route the electrical wire through the large holes in the cable holders.
- **B.** Cut the cable to the desired length. NOTE: Cables cannot be replaced, so only cut when you are sure you have achieved desired length.

## **ELECTRICAL INSTALLATION**

Turn your power off during installation

# 5. Option A



## 5. Option B



## **CANOPY INSTALLATION**

Optional

6.



## HOW TO USE THE REMOTE CONTROL



## REMOTE CONTROL PAIRING