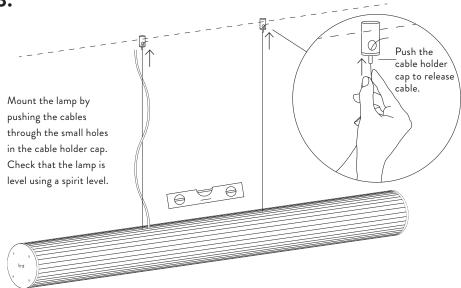

rmliving.com





## **TECHNICAL SPECIFICATIONS**

#### **VUELTA PENDANT 100**

 Rated Power:
 30w

 Lumen output at maximum:
 2400lm

 CCT:
 3000k

 CRI:
 >90

 Rated Voltage:
 230V

 Frequency:
 50Hz

Certification: CE/LVD/EMC/ROHS

**Standard:** Dali implementation following EN62386-102 standard

Gift box Dimension: 1100x181x174mm

Cable lenght: 6m
Electrical wire lenght: 5m

#### **VUELTA PENDANT 60**

 Rated Power:
 20w

 Lumen output at maximum:
 1600lm

 CCT:
 3000k

 CRI:
 >90

 Rated Voltage:
 230V

 Frequency:
 50Hz

Certification: CE/LVD/EMC/ROHS

Standard: Dali implementation following EN62386-102 standard

Gift box Dimension: 700x181x174mm

Cable lenght: 6m
Electrical wire lenght: 5m

## **BOX CONTENTS**







## **ASSEMBLY PROCESS**

1.



2.



## **ASSEMBLY PROCESS**

3.





- A. Route the electrical wire through the large holes in the cable holders.
- **B.** Cut the cable to the desired length. NOTE: Cables cannot be replaced, so only cut when you are sure you have achieved desired length.

## **ELECTRICAL INSTALLATION**

Turn your power off during installation

# 5. Option A



## 5. Option B



## **CANOPY INSTALLATION**

Optional

6.



## HOW TO USE THE REMOTE CONTROL



## REMOTE CONTROL PAIRING