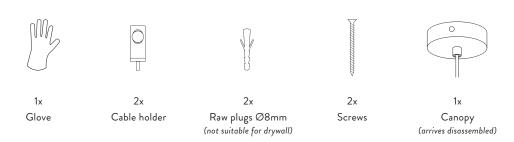

# **VUELTA PENDANT LAMP**

ASSEMBLY MANUAL

fermliving.com





## **TECHNICAL SPECIFICATIONS**

#### **VUELTA PENDANT 100**

 Rated Power:
 30w

 Lumen output at maximum:
 2400lm

 CCT:
 3000k

 CRI:
 >90

 Rated Voltage:
 230V

 Frequency:
 50Hz

Certification: CE/LVD/EMC/ROHS

**Standard:** Dali implementation following EN62386-102 standard

Gift box Dimension: 1100x181x174mm

Cable lenght: 6m
Electrical wire lenght: 5m

#### **VUELTA PENDANT 60**

 Rated Power:
 20w

 Lumen output at maximum:
 1600lm

 CCT:
 3000k

 CRI:
 >90

 Rated Voltage:
 230V

 Frequency:
 50Hz

Certification: CE/LVD/EMC/ROHS

Standard: Dali implementation following EN62386-102 standard

Gift box Dimension: 700x181x174mm

Cable lenght: 6m
Electrical wire lenght: 5m

## **BOX CONTENTS**







## **ASSEMBLY PROCESS**

1.



2.



## **ASSEMBLY PROCESS**

3.





- A. Route the electrical wire through the large holes in the cable holders.
- **B.** Cut the cable to the desired length. NOTE: Cables cannot be replaced, so only cut when you are sure you have achieved desired length.

## **ELECTRICAL INSTALLATION**

Turn your power off during installation

# 5. Option A



## 5. Option B



## **CANOPY INSTALLATION**

Optional

6.



## HOW TO USE THE REMOTE CONTROL



## REMOTE CONTROL PAIRING