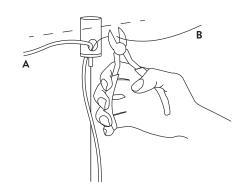

## **ASSEMBLY PROCESS**

3.

- A. Route the electrical wire through the large holes in the cable holders.
- **B.** Cut the cable to the desired length. NOTE: Cables cannot be replaced, so only cut when you are sure you have achieved desired length.