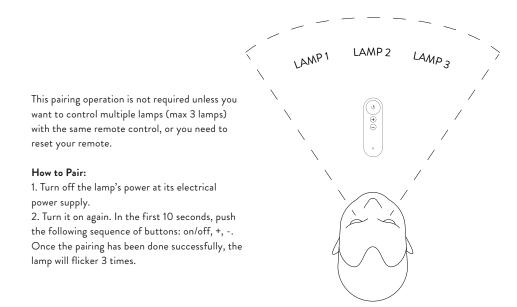

put at maximum:
 1600lm

 CCT:
 3000k

 CRI:
 >90

 Rated Voltage:
 230V

 Frequency:
 50Hz

Certification: CE/LVD/EMC/ROHS

Standard: Dali implementation following EN62386-102 standard

Gift box Dimension: 700x181x174mm

Cable lenght: 6m
Electrical wire lenght: 5m

## **BOX CONTENTS**







## **ASSEMBLY PROCESS**

1.



2.



## **ASSEMBLY PROCESS**

3.





- A. Route the electrical wire through the large holes in the cable holders.
- **B.** Cut the cable to the desired length. NOTE: Cables cannot be replaced, so only cut when you are sure you have achieved desired length.

## **ELECTRICAL INSTALLATION**

Turn your power off during installation

# 5. Option A



## 5. Option B



## **CANOPY INSTALLATION**

Optional

6.



## HOW TO USE THE REMOTE CONTROL



## REMOTE CONTROL PAIRING