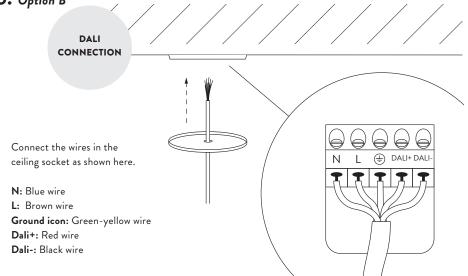

74mm

Cable lenght: 6m
Electrical wire lenght: 5m

#### **VUELTA PENDANT 60**

 Rated Power:
 20w

 Lumen output at maximum:
 1600lm

 CCT:
 3000k

 CRI:
 >90

 Rated Voltage:
 230V

 Frequency:
 50Hz

Certification: CE/LVD/EMC/ROHS

Standard: Dali implementation following EN62386-102 standard

Gift box Dimension: 700x181x174mm

Cable lenght: 6m
Electrical wire lenght: 5m

## **BOX CONTENTS**







## **ASSEMBLY PROCESS**

1.



2.



## **ASSEMBLY PROCESS**

3.





- A. Route the electrical wire through the large holes in the cable holders.
- **B.** Cut the cable to the desired length. NOTE: Cables cannot be replaced, so only cut when you are sure you have achieved desired length.

## **ELECTRICAL INSTALLATION**

Turn your power off during installation

# 5. Option A



## 5. Option B



## **CANOPY INSTALLATION**

Optional

6.



## HOW TO USE THE REMOTE CONTROL



## REMOTE CONTROL PAIRING