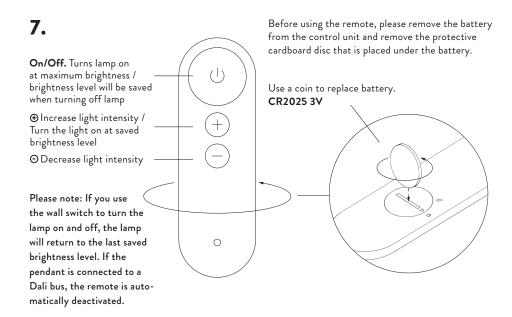

Rated Power:
 20w

 Lumen output at maximum:
 1600lm

 CCT:
 3000k

 CRI:
 >90

 Rated Voltage:
 230V

 Frequency:
 50Hz

Certification: CE/LVD/EMC/ROHS

Standard: Dali implementation following EN62386-102 standard

Gift box Dimension: 700x181x174mm

Cable lenght: 6m
Electrical wire lenght: 5m

## **BOX CONTENTS**







## **ASSEMBLY PROCESS**

1.



2.



## **ASSEMBLY PROCESS**

3.





- A. Route the electrical wire through the large holes in the cable holders.
- **B.** Cut the cable to the desired length. NOTE: Cables cannot be replaced, so only cut when you are sure you have achieved desired length.

## **ELECTRICAL INSTALLATION**

Turn your power off during installation

# 5. Option A



## 5. Option B



## **CANOPY INSTALLATION**

Optional

6.



## HOW TO USE THE REMOTE CONTROL



## REMOTE CONTROL PAIRING