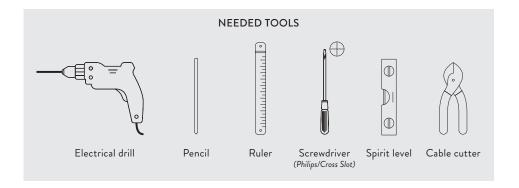

## **ASSEMBLY PROCESS**

1.

2.

## **ASSEMBLY PROCESS**

3.

- A. Route the electrical wire through the large holes in the cable holders.
- **B.** Cut the cable to the desired length. NOTE: Cables cannot be replaced, so only cut when you are sure you have achieved desired length.