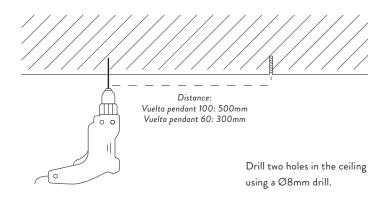

A PENDANT LAMP**

ASSEMBLY MANUAL

fermliving.com





## **TECHNICAL SPECIFICATIONS**

#### **VUELTA PENDANT 100**

 Rated Power:
 30w

 Lumen output at maximum:
 2400lm

 CCT:
 3000k

 CRI:
 >90

 Rated Voltage:
 230V

 Frequency:
 50Hz

Certification: CE/LVD/EMC/ROHS

**Standard:** Dali implementation following EN62386-102 standard

Gift box Dimension: 1100x181x174mm

Cable lenght: 6m
Electrical wire lenght: 5m

#### **VUELTA PENDANT 60**

 Rated Power:
 20w

 Lumen output at maximum:
 1600lm

 CCT:
 3000k

 CRI:
 >90

 Rated Voltage:
 230V

 Frequency:
 50Hz

Certification: CE/LVD/EMC/ROHS

Standard: Dali implementation following EN62386-102 standard

Gift box Dimension: 700x181x174mm

Cable lenght: 6m
Electrical wire lenght: 5m

## **BOX CONTENTS**







## **ASSEMBLY PROCESS**

1.



2.



## **ASSEMBLY PROCESS**

3.





- A. Route the electrical wire through the large holes in the cable holders.
- **B.** Cut the cable to the desired length. NOTE: Cables cannot be replaced, so only cut when you are sure you have achieved desired length.

## **ELECTRICAL INSTALLATION**

Turn your power off during installation

# 5. Option A



## 5. Option B



## **CANOPY INSTALLATION**

Optional

6.



## HOW TO USE THE REMOTE CONTROL



## REMOTE CONTROL PAIRING