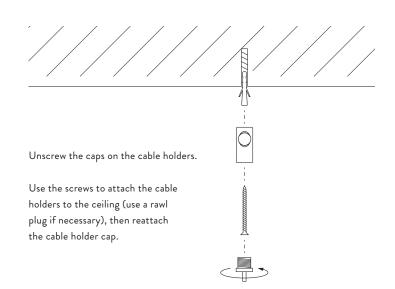

ANT LAMP**

ASSEMBLY MANUAL

fermliving.com





## **TECHNICAL SPECIFICATIONS**

#### **VUELTA PENDANT 100**

 Rated Power:
 30w

 Lumen output at maximum:
 2400lm

 CCT:
 3000k

 CRI:
 >90

 Rated Voltage:
 230V

 Frequency:
 50Hz

Certification: CE/LVD/EMC/ROHS

**Standard:** Dali implementation following EN62386-102 standard

Gift box Dimension: 1100x181x174mm

Cable lenght: 6m
Electrical wire lenght: 5m

#### **VUELTA PENDANT 60**

 Rated Power:
 20w

 Lumen output at maximum:
 1600lm

 CCT:
 3000k

 CRI:
 >90

 Rated Voltage:
 230V

 Frequency:
 50Hz

Certification: CE/LVD/EMC/ROHS

Standard: Dali implementation following EN62386-102 standard

Gift box Dimension: 700x181x174mm

Cable lenght: 6m
Electrical wire lenght: 5m

## **BOX CONTENTS**







## **ASSEMBLY PROCESS**

1.



2.



## **ASSEMBLY PROCESS**

3.





- A. Route the electrical wire through the large holes in the cable holders.
- **B.** Cut the cable to the desired length. NOTE: Cables cannot be replaced, so only cut when you are sure you have achieved desired length.

## **ELECTRICAL INSTALLATION**

Turn your power off during installation

# 5. Option A



## 5. Option B



## **CANOPY INSTALLATION**

Optional

6.



## HOW TO USE THE REMOTE CONTROL



## REMOTE CONTROL PAIRING