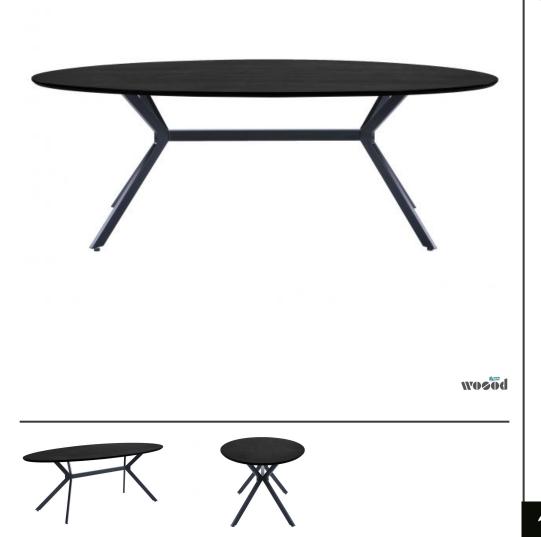

## BRUNO DINING TABLE OVAL MDF BLACK 220x100CM

## Color finish

black

Additional description

Oval, spacious dining table Sturdy black steel frame MDF table top in matt black H 75 cm x W 220 cm x D 100 cm

The oval MDF dining table Bruno in black is from the collection of interior brand WOOOD exclusive. The table top has a size of 220x100 cm, which is suitable for lovely dining with 6-8 people. The tabletop has a thickness of 25 mm and is lacquered in a matt black colour.

The table has a black sprayed steel frame with 4 legs. Dining table Bruno is 75 cm high and is delivered as a kit with easy installation instructions.

For hard floors, place felt glides under the legs to prevent damage to the floor....