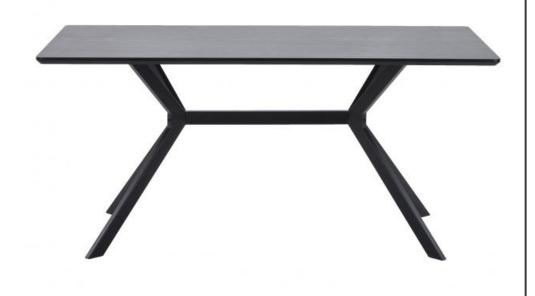

## BRUNO DINING TABLE RECTANGLE MDF BLACK 200x90CM

Color finish black

## Additional description

Rectangular, spacious dining table Sturdy black steel frame MDF tabletop in matt black H 75 cm x W 200 cm x D 90 cm

The rectangular MDF dining table Bruno in black is from the collection of interior brand WOOOD exclusive. The table top has a dimension of 200x90 cm, which is suitable for enjoyable dining with 6-8 people. The tabletop has a thickness of 25 mm and is lacquered in a matt black colour.

The table has a black sprayed steel frame with 4 legs. Dining table Bruno is 75 cm high and is delivered as a kit with easy installation instructions.

For hard floors, place felt glides under the legs to prevent damage to the floor....