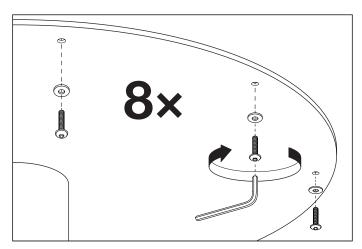

2. Fix the table top onto the metal frame by securing the screws with an allen key.