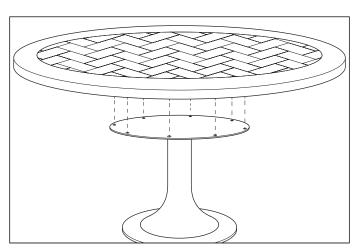

## Eichholtz B.V.

Delfweg 52 2211 VN Noordwijkerhout The Netherlands

- ♠ www.eichholtz.com
- +31 (0)252 515 850

 Carefully place the table top on the metal frame and align the holes of the frame with the holes in the table top.