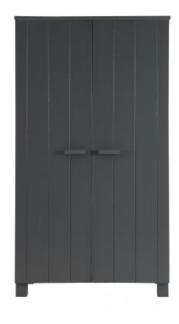

## DENNIS WARDROBE STEELGREY [fsc]

## Additional description

Solid and robust, we call cupboard Dennis, a manufacturer of the Dutch brand WOOOD. This solid -FSC-certified-green hanging/laying cabinet has a brushed finish and is sprayed with a water-based paint in the colour steel grey. The doors have vertical V-groove lines. The interior of the cabinet is made of melamine and consists of one wide shelf at the top with a divided rod at the bottom on the left and three divided shelves at the right. This cupboard (hxwxd) 202x111x55 cm, is part of the room Dennis, this room consists of a sofa bed or a bed without walls, a desk, a closet, a storage box, a bedside table and a wall shelf.