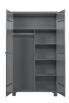

## Additional description

Solid and robust, we call cupboard Dennis, a manufacturer of the Dutch brand WOOOD. This solid -FSC-certified-green hanging/laying cabinet has a brushed finish and is sprayed with a water-based paint in the colour steel grey. The doors have vertical V-groove lines. The interior of the cabinet is made of melamine and consists of one wide shelf at the top with a divided rod at the bottom on the left and three divided shelves at the right. This cupboard (hxwxd) 202x111x55 cm, is part of the room Dennis, this room consists of a sofa bed or a bed without walls, a desk, a closet, a storage box, a bedside table and a wall shelf.