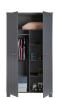

## Additional description

Solid and robust, we call cupboard Dennis, a manufacturer of the Dutch brand WOOOD. This solid -FSC-certified-green hanging/laying cabinet has a brushed finish and is sprayed with a water-based paint in the colour steel grey. The doors have vertical V-groove lines. The interior of the cabinet is made of melamine and consists of one wide shelf at the top with a divided rod at the bottom on the left and three divided shelves at the right. This cupboard (hxwxd) 202x111x55 cm, is part of the room Dennis, this room consists of a sofa bed or a bed without walls, a desk, a closet, a storage box, a bedside table and a wall shelf.