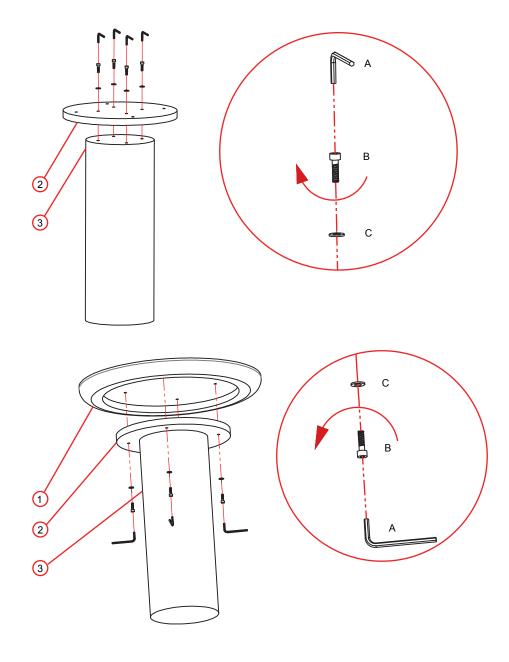

#### components & parts

"First loosley assemble all the screws into all the parts. After loosley fitting all screws, proceed to tighten them firmly to secure the whole construction."

Pols Potten B.V. can not be held responsible for improper use of the safety instructions or installation of this product other than indicated by the instructions in the instruction manual.