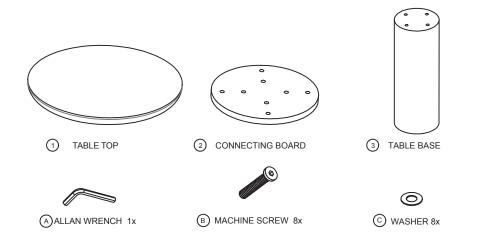

#### components & parts

"First loosley assemble all the screws into all the parts. After loosley fitting all screws, proceed to tighten them firmly to secure the whole construction."

Pols Potten B.V. can not be held responsible for improper use of the safety instructions or installation of this product other than indicated by the instructions in the instruction manual.