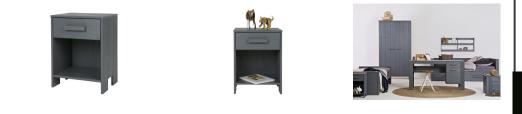

## DENNIS NIGHTSTAND STEEL GREY BRUSHED [fsc]

## NL

Brushed pine bedside table with drawer. The bedside table is made of pine and is sprayed in a sturdy color steel grey. This bedside table is part of the Dennis room, this room consists of a sofa bed or a bed without walls, a desk, a closet, a storage box, a bedside table and a wall shelf. This piece of furniture is made of brushed wood. The veins and knots are accentuated by brushing, giving the wood a lived look. This treatment can make unevenness, small cracks and knots extra noticeable. These are characteristics of the lived wood. Each item is unique because of this! This bedside cabinet is supplied as a simple kit with clear assembly instructions....