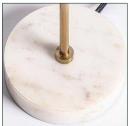

## COMPOSITION

Iron in white, combined with gold marble

**DIMENSIONS** 

Measurements (length x width x height):  $39 \times 39 \times 144$  cm.

Weight: 8,0 kg.

Bulb base: E27

Wattage: MAX 5 LED

Number of bulbs:

Not Included:

bulb.

Stackable, foldable, removable, detachable product.

Cleaning instructions:
Marble: It's always recommended to wipe spills of liquids immediately that may cause a permanent stain and also recommended to avoid using acidic products on marble (such as vinegar or acidic disinfectants) due to this porous nature of marble. Metal: Clean with a wet cloth with soap and watter