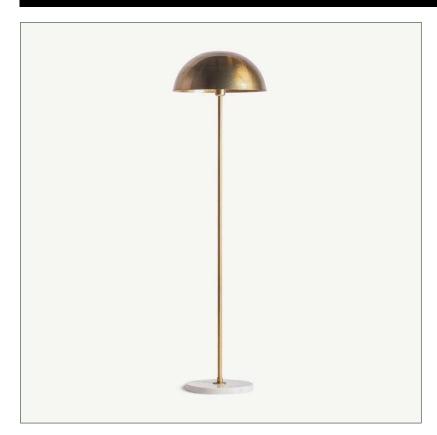

## Ref. 28688 FLOOR LAMP

## COMPOSITION

Iron in white, combined with gold marble

**DIMENSIONS** 

Measurements (length x width x height):  $39 \times 39 \times 144$  cm.

Weight: 8,0 kg.

Bulb base: E27

Wattage: MAX 5 LED

Number of bulbs:

Base size: 28X28X3 cm.

Lampshade size: 39X39X16 cm.

Trim size: 39

Cable length:

200 cm.

Switch distance: 50 cm.

Voltage: 220-240V, 50/60Hzv.

Detachable parts: pantalla, structure