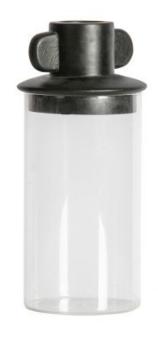

## GINA GLASS POT BLACK 24xØ11CM

Material

black

glass

Color finish

Additional description

Transparent storage jar Glass jar with black cement lid Practical decoration H  $24 \times \varnothing 11$  cm

This transparent storage jar Gina comes from the collection of the Dutch brand WOOOD Exclusive. Gina is made of glass and has a black cement lid. Handy for storing food in the kitchen or stuff in the hobby room.

The opening of the Gina pot is  $\emptyset$  10 cm. The height of the lid is 8 cm. The black rim that is visible in the glass jar is 1,5 cm large....

wosöd

+31 88 96 66 300 info@deeekhoorn.com www.deeekhoorn.com