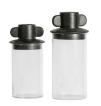

## GINA GLASS POT BLACK 24xØ11CM

Material

black

glass

Color finish

Additional description

Transparent storage jar Glass jar with black cement lid Practical decoration H  $24 \times \varnothing 11$  cm

This transparent storage jar Gina comes from the collection of the Dutch brand WOOOD Exclusive. Gina is made of glass and has a black cement lid. Handy for storing food in the kitchen or stuff in the hobby room.

The opening of the Gina pot is  $\emptyset$  10 cm. The height of the lid is 8 cm. The black rim that is visible in the glass jar is 1,5 cm large....

wosöd

+31 88 96 66 300 info@deeekhoorn.com www.deeekhoorn.com