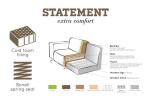

Statement has a seat height of  $45~\rm cm$ , a seat width of  $218~\rm cm$  and a seat depth of  $63~\rm cm$ . The depth of the lounge area is  $177~\rm cm$ . The legs have a height of  $15.5~\rm cm$  and are made of black lacquered birch.

This bench comes in separate elements. The elements are easy to connect with each other by means of brackets. For hard floors, place felt glides under the legs. This preven...

+31 88 96 66 300 info@deeekhoorn.com www.deeekhoorn.com