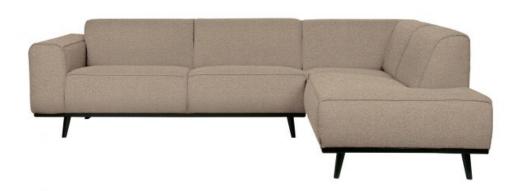

## STATEMENT CORNER SOFA RIGHT BOUCLE BEIGE

## Additional description

Attractive, eye-catching corner bench Bouclé fabric (100% PES) in a beige shade Also available in a left-hand variant H 77 x W 274 x D 210 cm

A bank like this stands as a clear element in the house. A sofa determines the atmosphere of the interior and this sofa provides a good basis for multiple living styles. This corner sofa Statement from the collection of BePureHome, is basic, but stands out because of its size. Statement is upholstered with a bouclé fabric (100% PES) in a beige color, giving the sofa a chic look and feel. This Statement corner sofa has plenty of seating space, is comfortable to sit on and is available in a right and left version. If you are standing in front of the sofa and the corner is on the right, this is the right version. The Statement sofa is available in several variants, fabrics and colors.

Statement has a seat height of  $45~\rm cm$ , a seat width of  $218~\rm cm$  and a seat depth of  $63~\rm cm$ . The depth of the lounge area is  $177~\rm cm$ . The legs have a height of  $15.5~\rm cm$  and are made of black lacquered birch.