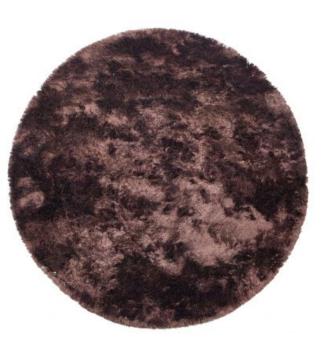

## PRALINE RUG COFFEE Ø200CM

| Dimensions        | 1x200x200 |
|-------------------|-----------|
| Material          | 100% pes  |
| Color finish      | coffee    |
| Packages          | 1         |
| Country of origin | IN        |

## Additional description

Atmospheric, soft rug Coffee colored fabric (100% PES) with cotton backing Atmosphere maker in space Ø200 cm

This Praline rug from the collection of the Dutch brand BePureHome is atmospheric and warm. A real mood creator in any room. Praline is made of a rich, soft coffee colored fabric (100% PES). The soft touch of Praline makes it look different every time. By walking or vacuuming, the hint creates dark or light accents.