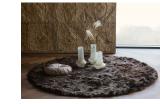

## PRALINE RUG COFFEE Ø200CM

| Dimensions        | 1x200x200 |
|-------------------|-----------|
| Material          | 100% pes  |
| Color finish      | coffee    |
| Packages          | 1         |
| Country of origin | IN        |

## Additional description

Atmospheric, soft rug Coffee colored fabric (100% PES) with cotton backing Atmosphere maker in space Ø200 cm

This Praline rug from the collection of the Dutch brand BePureHome is atmospheric and warm. A real mood creator in any room. Praline is made of a rich, soft coffee colored fabric (100% PES). The soft touch of Praline makes it look different every time. By walking or vacuuming, the hint creates dark or light accents.