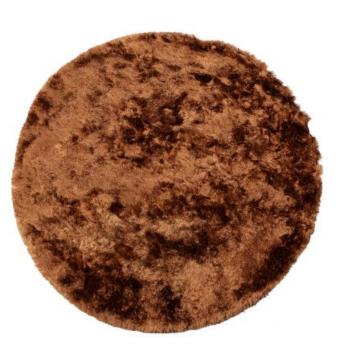

## PRALINE RUG SYRUP Ø200CM

| Productcode            | 800282-S      |
|------------------------|---------------|
| EAN                    | 8714713117567 |
| Dimensions             | 1x200x200     |
| Material               | 100% pes      |
| Color finish           | syrup         |
| Packages               | 1             |
| Country of origin      | IN            |
| Additional description |               |

Atmospheric, soft rug Chestnut colored fabric (100% PES) with cotton backing Atmosphere maker in space Ø200 cm

This Praline rug from the collection of the Dutch brand BePureHome is atmospheric and warm. A real mood creator in any room. Praline is made of a rich, soft chestnut colored fabric (100% PES). The soft touch of Praline makes it look different every time. By walking or vacuuming, the hint creates dark or light accents.