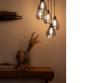

## WATERFALL HANGING LAMP GLASS BLACK

...

Additional description Chic, playful pendant lamp Mouth blown grey smoked glass Equipped with 5 lamps, E27 socket max. 40 Watt H 67 x W 44 x D 38 cm

This playful and chic Waterfall pendant lamp comes from the collection of the Dutch brand BePureHome. Waterfall is a pendant lamp with 5 light points made of mouth blown grey smoked glass on a black textile cord with a black metal ceiling plate. Through the grey smoked glass, Waterfall spreads a beautiful, soft and diffuse light. The lamps all hang at different heights, which makes it look like a waterfall.