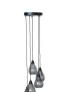

## WATERFALL HANGING LAMP GLASS BLACK

...

Additional description Chic, playful pendant lamp Mouth blown grey smoked glass Equipped with 5 lamps, E27 socket max. 40 Watt H 67 x W 44 x D 38 cm

This playful and chic Waterfall pendant lamp comes from the collection of the Dutch brand BePureHome. Waterfall is a pendant lamp with 5 light points made of mouth blown grey smoked glass on a black textile cord with a black metal ceiling plate. Through the grey smoked glass, Waterfall spreads a beautiful, soft and diffuse light. The lamps all hang at different heights, which makes it look like a waterfall.

This atmospheric pendant lamp Waterfall is suitable for a large fitting E27 max. 40 Watt, is supplied exclusive of light sources and has a 1.5 metre long black textile cord. The lamp is suitable to connect to a dimmer.