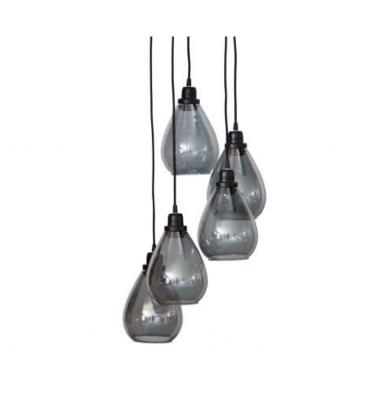

## WATERFALL HANGING LAMP GLASS BLACK

...

Additional description Chic, playful pendant lamp Mouth blown grey smoked glass Equipped with 5 lamps, E27 socket max. 40 Watt H 67 x W 44 x D 38 cm

This playful and chic Waterfall pendant lamp comes from the collection of the Dutch brand BePureHome. Waterfall is a pendant lamp with 5 light points made of mouth blown grey smoked glass on a black textile cord with a black metal ceiling plate. Through the grey smoked glass, Waterfall spreads a beautiful, soft and diffuse light. The lamps all hang at different heights, which makes it look like a waterfall.

This atmospheric pendant lamp Waterfall is suitable for a large fitting E27 max. 40 Watt, is supplied exclusive of light sources and has a 1.5 metre long black textile cord. The lamp is suitable to connect to a dimmer.