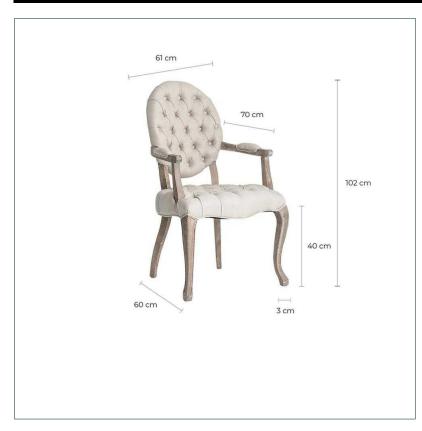

## **DIMENSIONS**

Measurements (length x width x height): 61 x 66 x 100 cm.

Weight: 8,4 kg.

Legs dimensions: 5X5X38 cm.

Seat size: 49X48X13 cm.

Height floor to seat: 50 cm.

Seat density:

Height floor to armrest: 69 cm.

Backrest size: 43X6X49 cm.

Supported Weight: 120 kg.

Cleaning instructions: Clean daily with a synthetic cloth. Clean with mix of cold watter and mild soap. Dry with a cotton cloth. If wood is varnished you can add a small spoon of vinager to the mix in order to recover its brightness.