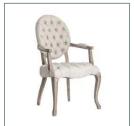

## Ref. 24464 JENA CHAIR

## COMPOSITION

Linen combined with ash wood and foam.