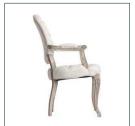

## Ref. 24464 JENA CHAIR

## COMPOSITION

Linen combined with ash wood and foam.

## **DIMENSIONS**

Measurements (length x width x height): 61 x 66 x 100 cm.

Weight: 8,4 kg.

Legs dimensions: 5X5X38 cm.

Seat size: 49X48X13 cm.

Height floor to seat: 50 cm.

Seat density:

Height floor to armrest: 69 cm.

Backrest size: 43X6X49 cm.

Supported Weight: 120 kg.

Cleaning instructions: Clean daily with a synthetic cloth. Clean with mix of cold watter and mild soap. Dry with a cotton cloth. If wood is varnished you can add a small spoon of vinager to the mix in order to recover its brightness.