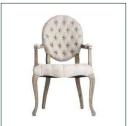

## Ref. 24464 JENA CHAIR

## COMPOSITION

Linen combined with ash wood and foam.