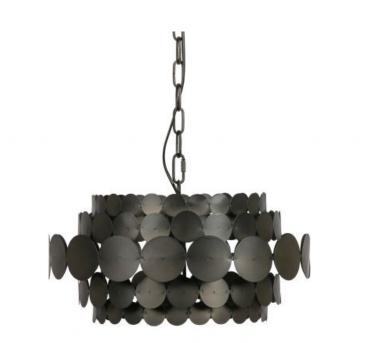

## KAKI HANGING LAMP METAL BLACK

## Additional description

Extravagant, tough hanging lamp Metal with a black finish E27 fitting max. 40 Watt H 26 x W 46 X D 46 cm

This Kaki pendant lamp comes from the collection of the Dutch brand WOOOD Exclusive and has an extravagant, modern and tough look. Kaki is made of metal with a black finish. Because the shade of the lamp is made of circles, it has a playful light diffusion.

This sturdy hanging lamp Kaki is suitable for a large fitting E27 max. 40 Watt and is supplied without a light source. The lamp is not suitable to connect to a dimmer. The size of the large metal circles is  $\emptyset 8$  cm, the middle  $\emptyset 5.5$  cm and the smallest  $\emptyset 4$  cm. The ceiling plate is 4 cm high and has a diameter of  $\emptyset 12$  cm...