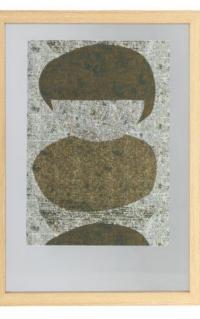

## BLAKE PHOTOFRAME WOOD NATURAL 70x50

## Additional description

Basic, atmospheric photo frame MDF natural frame with a glass inner side Glass removable from the top H 70 x W 50 x D 4 cm

A basic photo frame, that's this Blake photo frame from the collection of the Dutch brand WOOOD Exclusive. Blake is made of MDF wood in a natural tint with an inside of glass. The glass is removable at the top, by means of 2 sliders in the wood. In this way, the image is also interchangeable. At the back, the picture frame is provided with two metal hooks so that the frame can easily be attached to the wall.

The Blake photo frame has a size of H 70 x W 50 cm. The height of the glass is 64 cm and the width 43,5 cm. The width of the wooden border is 3 cm. The depth from the wooden rim to the glass plate is 2 cm....