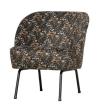

## VOGUE ARMCHAIR VELVET AQUAREL FLOWER BLACK

| 800748-A             |
|----------------------|
| 8714713117833        |
| 69x57x70             |
| 100% pes             |
| aquarel flower black |
| 1                    |
| PL                   |
|                      |

## Additional description

Assembly required

Stylish, comfortable armchair Velvet black with aquarelle flowers (100% polyester) with black steel frame Convenient; supplement as side or footstool H 69 cm x W 57 cm x D 70 cm

With the Vogue armchair from the BePureHome collection you get a stylish armchair at home. This cool and timeless armchair also has a very comfortable seat. A real acquisition! The Vogue armchair is upholstered with the beautiful and rich velvet fabric (100%PES) in a black base colour with aquarelle flowers. The legs are made of metal that is finished in a black color. Relaxing has never been so stylish.