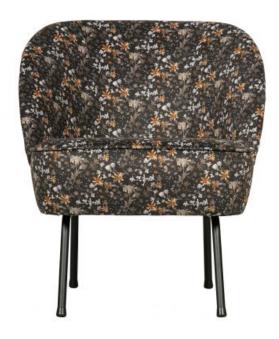

## VOGUE ARMCHAIR VELVET AQUAREL FLOWER BLACK

| 800748-A             |
|----------------------|
| 8714713117833        |
| 69x57x70             |
| 100% pes             |
| aquarel flower black |
| 1                    |
| PL                   |
|                      |

## Additional description

Assembly required

Stylish, comfortable armchair Velvet black with aquarelle flowers (100% polyester) with black steel frame Convenient; supplement as side or footstool H 69 cm x W 57 cm x D 70 cm

With the Vogue armchair from the BePureHome collection you get a stylish armchair at home. This cool and timeless armchair also has a very comfortable seat. A real acquisition! The Vogue armchair is upholstered with the beautiful and rich velvet fabric (100%PES) in a black base colour with aquarelle flowers. The legs are made of metal that is finished in a black color. Relaxing has never been so stylish.