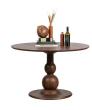

## Additional description

Color finish

Elegant, robust dining table
Mango wood with a walnut finish
Each table has a unique, characteristic appearance
H 75 x W 120 x D 120 cm

Blanco is an elegant, robust dining table from the collection of the Dutch brand BePureHome. The dining table is made of mango wood with a walnut-coloured finish, which ensures that each table has a unique appearance. The spherical leg gives the table its elegant look! The table is finished with a clear varnish to protect the wood against stains.