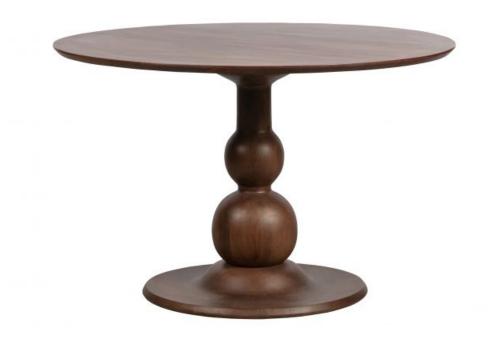

## Additional description

Color finish

Elegant, robust dining table
Mango wood with a walnut finish
Each table has a unique, characteristic appearance
H 75 x W 120 x D 120 cm

Blanco is an elegant, robust dining table from the collection of the Dutch brand BePureHome. The dining table is made of mango wood with a walnut-coloured finish, which ensures that each table has a unique appearance. The spherical leg gives the table its elegant look! The table is finished with a clear varnish to protect the wood against stains.

The tabletop of Blanco has a diameter of 120 cm with a thickness of 3 cm. The base of the table has a diameter of 70 cm with a thickness of 4 cm. The height from the bottom of the table top to the ground is 72 cm, take this into account when placing a dining chair with armrests. The max. weight of Blanco is 60 kilos.