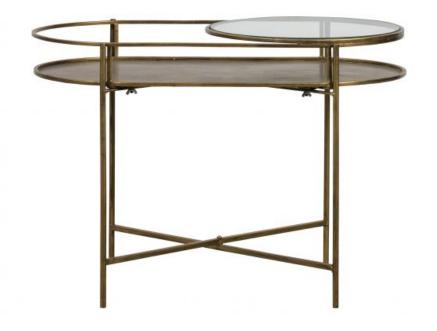

## Additional description

Oval, double layer side table Steel with an antique brass finish and glass tabletop The double table top gives depth H  $46\ x\ W\ 65\ x\ D\ 37\ cm$ 

This oval, double-layer Adorable side table comes from the collection of the Dutch brand BePureHome. Adorable is made of steel with antique brass finish. The straight lines in combination with the friendly, round shapes give the whole an exciting character.

The height between the metal tabletop and the round glass tabletop is 8 cm. The glass table top is made of safety glass, has a diameter of  $35~\rm cm$  and has a maximum weight of  $5~\rm kg$ . The metal table top has a maximum weight of  $10~\rm kg$ .