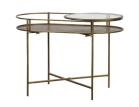

## Additional description

Oval, double layer side table Steel with an antique brass finish and glass tabletop The double table top gives depth H  $46\ x\ W\ 65\ x\ D\ 37\ cm$ 

This oval, double-layer Adorable side table comes from the collection of the Dutch brand BePureHome. Adorable is made of steel with antique brass finish. The straight lines in combination with the friendly, round shapes give the whole an exciting character.

The height between the metal tabletop and the round glass tabletop is 8 cm. The glass table top is made of safety glass, has a diameter of  $35~\rm cm$  and has a maximum weight of  $5~\rm kg$ . The metal table top has a maximum weight of  $10~\rm kg$ .