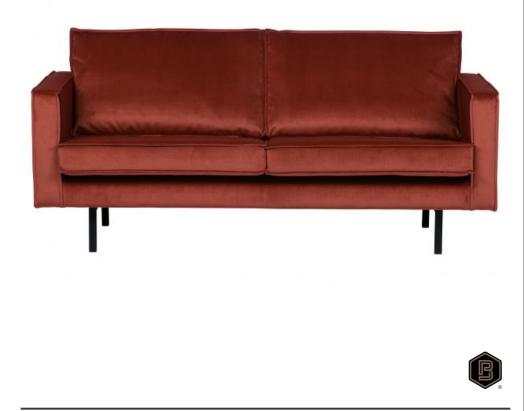

## Additional description

Velvet is the latest fabric version of the beautiful seating series Rodeo by the brand BePureHome. This sofa is modern, chic and contemporary. This 2.5-seater sofa is generous, offers plenty of seating space and is upholstered with a beautiful fabric velvet. The legs are made of black metal. The seat height is 45 cm, the seat depth is 60 cm and the height of the armrests is 68 cm.