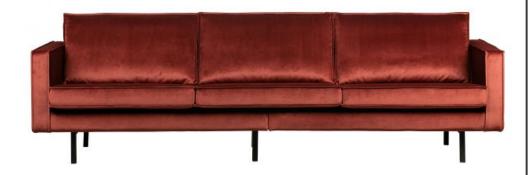

## RODEO 3 SEATER VELVET CHESTNUT

Color finish chestnut

## Additional description

The new Rodeo series from BePureHome is modern, tough and contemporary. This 3-seater sofa is generous, offers plenty of seating space and features a soft velvet fabric. Thanks to its slim frame and loose cushions, the sofa subtly shows off in the living room. The legs are made of black metal. The seat height is 45 cm, the seat depth is 60 cm and the height of the armrests is 68 cm.

The fabric velvet with a velvet look feels soft, is of a heavy quality and suitable for intensive use. The fabric has not been tested for additional treatments and therefore we do not recommend impregnating the sofa. If this is deemed necessary, it is at your own risk and we recommend testing it out in a spot - out of sight.