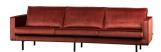

## RODEO 3 SEATER VELVET CHESTNUT

Color finish chestnut

## Additional description

The new Rodeo series from BePureHome is modern, tough and contemporary. This 3-seater sofa is generous, offers plenty of seating space and features a soft velvet fabric. Thanks to its slim frame and loose cushions, the sofa subtly shows off in the living room. The legs are made of black metal. The seat height is 45 cm, the seat depth is 60 cm and the height of the armrests is 68 cm.